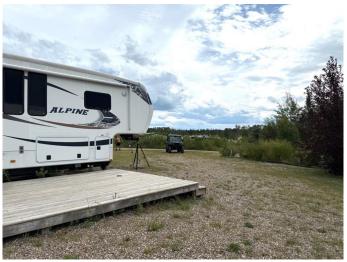

### \$159,900

0 Bedroom, 0.00 Bathroom, Land on 0.27 Acres

N/A, Lac des Isles, Saskatchewan

Welcome to Lauman's Landing!! There's a stunning lake view from your gazebo when you're not fishing for walleye or enjoying water sports! Bring your holiday trailer out while you're planning your future cabin. A storage shed and deck are included in your purchase. Residents of Lauman's benefit from a community RO water system, gas to property line, and septic holding tank. One of Saskatchewan's best lakes has world class golfing nearby at Northern Meadow's Gold Course. Let's get you to Lac Des Isles!

### **Exterior**

Exterior Features RV Hookup