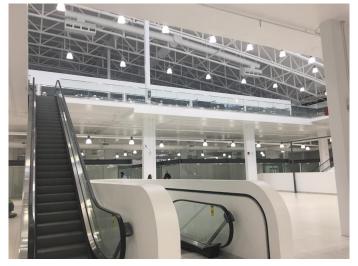

#### \$2,500

0 Bedroom, 0.00 Bathroom, Commercial on 0.00 Acres

NONE, Balzac, Alberta

Food court in excellent location S06 largest unit in the mall and be your own boss, rent incentive in effect

Built in 2019