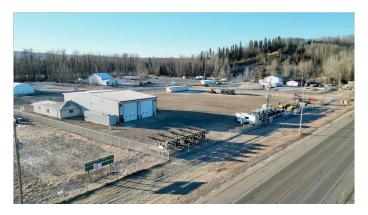

### \$1,299,000

0 Bedroom, 0.00 Bathroom, Commercial on 2.49 Acres

NONE, Whitecourt, Alberta

EXCELLANT LOCATION ON HIGHWAY 32.
50 X 100 SHOP WITH 2 DRIVE THROUGH
BAYS WITH 18 FT OVERHEAD DOORS.
1408 SQ FT ATTACHED OFFICE COMPLEX
INCLUDING 2 WASHROOMS, 4 OFFICES
AND A BOARDROOM. FOUR SEPARATE
TITLES TOTALING 2.49 ACRES OF FENCED
YARD SPACE

Built in 2005

### **Essential Information**

MLS® # A2170107 Price \$1,299,000

Bathrooms 0.00 Acres 2.49 Year Built 2005

Type Commercial Sub-Type Industrial

Status Active

## **Community Information**

Address 5910 45 Avenue

Subdivision NONE

City Whitecourt

County Woodlands County

Province Alberta
Postal Code T7S 1N9