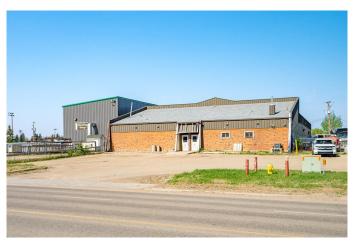

## \$1,100,000

0 Bedroom, 0.00 Bathroom, Commercial on 1.81 Acres

East Lloydminster, Lloydminster, Saskatchewan

Saskatchewan side industrial in a high traffic location just 3 blocks north of the Yellowhead/44th Street. Zoned I1 â€" light industrial. 2 buildings totalling 14,900 SF (12,800 SF and 2,100 SF) sitting on +/- 1.81 acres. BUILDING 1 - 12,800 SF â€" year built 1980, approximately 9,700 SF of shop and the balance office/reception, pylon sign, 3 electric overhead doors 16' wide x 14' tall, forced air heat, 16' ceilings, flat shop floors, 5 offices, storage, reception, staff room including kitchen, washrooms, office area has A/C, 220v 600 amp single phase. BUILDING 2 â€" 2,100 SF â€" year built 2013, steel frame, 5,000 lb. overhead bridge crane with 27' span and 60' travel, engineered air synced with heating system, radiant heat, flat floors, 2 electric overhead doors, 16' tall x 14' wide, 120-280 volt 400 amp 3 phase, 23' ceiling at the eaves and 25' at the highest point.