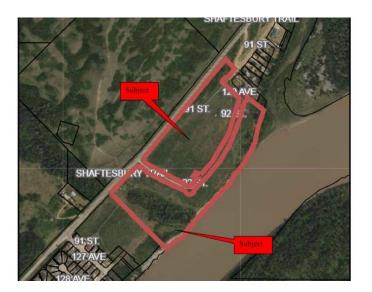

#### \$415,000

0 Bedroom, 0.00 Bathroom, Land on 33.00 Acres

Rosedale., Peace River, Alberta

Just reduced by 50% This piece of land at the southend of the Rosedale subdivision is read for Development. There is already a marked street The Time is Now 33 +/- acres located along the Shaftsbury Trail. Build your dream home along the Mighty Peace River or be the developer of a new subdivision within the Town of Peace River. This choice is yours and the time is NOW THE PRICE HAS NEVER BEEN LOWER Call Today!

## **Community Information**

Address Lot 40

Subdivision Rosedale.

City Peace River

County Peace No. 135, M.D. of

Province Alberta

Postal Code T8X 1X4

#### **Additional Information**

Date Listed October 3rd, 2024

Days on Market 323
Zoning A-UR