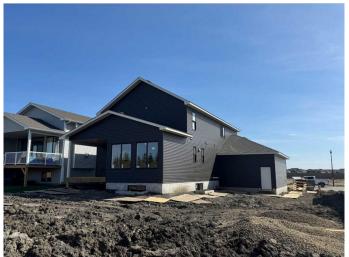

## \$749,900

3 Bedroom, 3.00 Bathroom, 2,238 sqft Residential on 0.19 Acres

Whispering Ridge, Rural Grande Prairie No. 1, County of, Alberta

\*High Mark Homes Job 348 - The Denvyr XL\* Discover your dream home in this stunning two-storey residence located in Whispering Ridge with no rear neighbors for an unobstructed view of the beautiful sunsets. The Denvyr XL is an updated plan that boasts 3 spacious bedrooms and 2.5 elegant baths, providing ample space for family living. With 2,238 square feet of thoughtfully designed living space, this home is perfect for both relaxation and entertaining. Step inside and be greeted by impressive 9-foot ceilings on the main floor, enhanced by vaulted ceilings featuring beautiful timber beams in the dining area. The chef-inspired kitchen is a true highlight, showcasing quartz countertops and a convenient butler's pantry. Natural light floods the undeveloped basement through oversized windows, creating an inviting atmosphere for family activities or a home theater. The upper floor features a versatile bonus room that has a vaulted ceiling, ideal for a play area or office, along with an upgraded larger laundry room for added convenience and functionality. This home is situated on a large lot, providing plenty of outdoor space for recreation and relaxation. The 38-foot garage includes one bay that is 30 feet deep due to its larger lot, with additional room for RV parking. Don't miss the opportunity to make this exceptional property your new home.