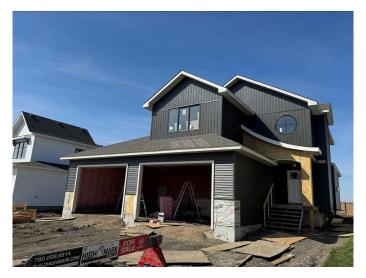

## \$749,900

3 Bedroom, 3.00 Bathroom, 2,238 sqft Residential on 0.19 Acres

Whispering Ridge, Rural Grande Prairie No. 1, County of, Alberta

\*High Mark Homes Job 348 - The Denvyr XL\* Discover your dream home in this stunning two-storey residence located in Whispering Ridge with no rear neighbors for an unobstructed view of the beautiful sunsets. The Denvyr XL is an updated plan that boasts 3 spacious bedrooms and 2.5 elegant baths, providing ample space for family living. With 2,238 square feet of thoughtfully designed living space, this home is perfect for both relaxation and entertaining. Step inside and be greeted by impressive 9-foot ceilings on the main floor, enhanced by vaulted ceilings featuring beautiful timber beams in the dining area. The chef-inspired kitchen is a true highlight, showcasing quartz countertops and a convenient butler's pantry. Natural light floods the undeveloped basement through oversized windows, creating an inviting atmosphere for family activities or a home theater. The upper floor features a versatile bonus room that has a vaulted ceiling, ideal for a play area or office, along with an upgraded larger laundry room for added convenience and functionality. This home is situated on a large lot, providing plenty of outdoor space for recreation and relaxation. The 38-foot garage includes one bay that is 30 feet deep due to its larger lot, with additional room for RV parking. Don't miss the opportunity to make this exceptional property your new home.