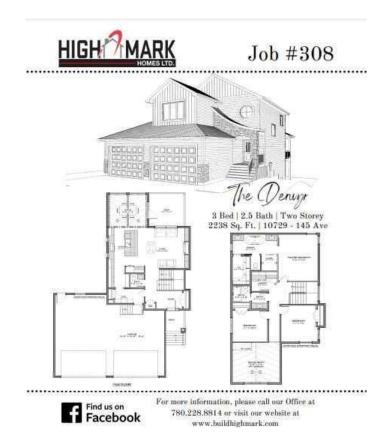

## \$749,900

3 Bedroom, 3.00 Bathroom, 2,238 sqft Residential on 0.19 Acres

Whispering Ridge, Rural Grande Prairie No. 1, County of, Alberta

\*High Mark Homes Job 348 - The Denvyr XL\* Discover your dream home in this stunning two-storey residence located in Whispering Ridge with no rear neighbors for an unobstructed view of the beautiful sunsets. The Denvyr XL is an updated plan that boasts 3 spacious bedrooms and 2.5 elegant baths, providing ample space for family living. With 2,238 square feet of thoughtfully designed living space, this home is perfect for both relaxation and entertaining. Step inside and be greeted by impressive 9-foot ceilings on the main floor, enhanced by vaulted ceilings featuring beautiful timber beams in the dining area. The chef-inspired kitchen is a true highlight, showcasing quartz countertops and a convenient butler's pantry. Natural light floods the undeveloped basement through oversized windows, creating an inviting atmosphere for family activities or a home theater. The upper floor features a versatile bonus room that has a vaulted ceiling, ideal for a play area or office, along with an upgraded larger laundry room for added convenience and functionality. This home is situated on a large lot, providing plenty of outdoor space for recreation and relaxation. The 38-foot garage includes one bay that is 30 feet deep due to its larger lot, with additional room for RV parking. Don't miss the opportunity to make this exceptional property your new home.