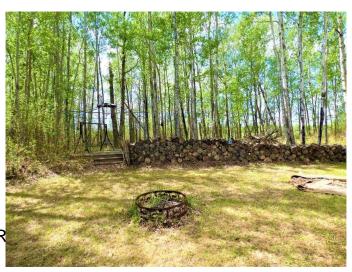

## \$42,800

0 Bedroom, 0.00 Bathroom, Land on 0.56 Acres

Lac La Biche, Lac La Biche, Alberta

Are you looking for the perfect spot to get away, enjoy nature, and the peace? Located at Missawawi Phase 2-- 0.56 acres is the perfect spot, surrounded by mature spruce trees, and cleared landscaped property, with a large shed and fire pit. Power available at the lot line. Enjoy nature and summer activities with your family. A short walk to the lake to watch the bird sanctuary!!The property is listed at a great price, book your showing today! \$42,800.00

#### **Exterior**

Lot Description Cleared, Corner Lot