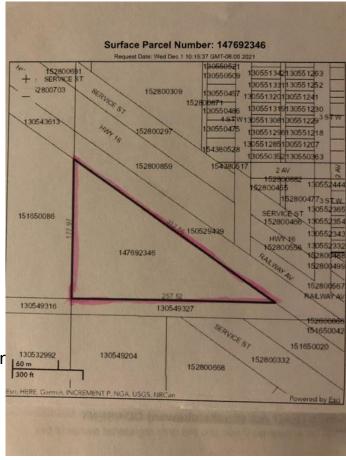

## \$79,000

0 Bedroom, 0.00 Bathroom, Land on 5.66 Acres

NONE, Lashburn, Saskatchewan

This 5.66 acre parcel is in the town of Lashburn. This bare land property is located in the south/west portion of the town and south of Highway 16.

## **Community Information**

Address Ne 08-48-25w3 Block B, Plar

Subdivision NONE

City Lashburn

County Saskcatchewan

Province Saskatchewan

Postal Code S0M 1H0