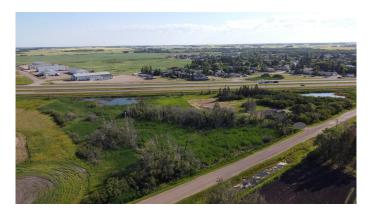

## \$79,000

0 Bedroom, 0.00 Bathroom, Land on 5.66 Acres

NONE, Lashburn, Saskatchewan

This 5.66 acre parcel is in the town of Lashburn. This bare land property is located in the south/west portion of the town and south of Highway 16.