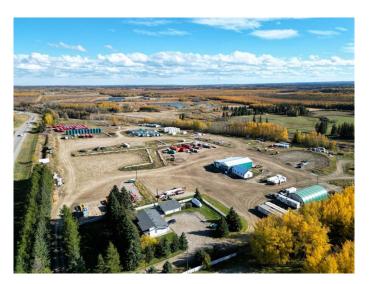

# \$2,300,000

0 Bedroom, 0.00 Bathroom, Commercial on 26.46 Acres

Edson, Edson, Alberta

Spacious 26.46 acre commercial/industrial property located in the West end of Edson with excellent highway access and exposure! The main floor of the 3 bay shop is 5500 sq ft with 18' ceilings, and consists of the shop area with two 16' overhead doors, office area, 2 piece washroom, storage room, plus a drive thru wash bay on the East side with 14' overhead door. The second floor features a kitchen, 4 piece bathroom, and large locker room. Property also boasts a 1600 sq.ft. office building with full basement, 25' x 30' double detached garage (newer shingles on building and garage), quonset, and an enormous gravelled yard for parking heavy equipment or whatever your company needs. Property is wired for three-phase power to the shop and has full security system. Environmental study was completed in 2013 and seller may consider leasing this property for \$9500 per month triple net (MLSA2177463) or \$7500 per month if tenant doesn't need to use the office building and garage that is currently rented out. Ready for a new business!

#### **Essential Information**

MLS® # A2172770 Price \$2,300,000

Bathrooms 0.00 Acres 26.46

Year Built 2003

Type Commercial

Sub-Type Industrial

Status Active

# **Community Information**

Address 7086 1a Avenue

Subdivision Edson
City Edson

County Yellowhead County

Province Alberta
Postal Code T7E 1V4