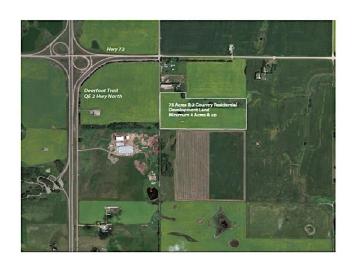

## \$1,595,000

0 Bedroom, 0.00 Bathroom, Land on 75.07 Acres

NONE, Rural Rocky View County, Alberta

75 Acres in MD of Rockyview, a Great INVESTMENT Opportunity, the perfect place to build your dream home, Minutes from Booming Airdrie, Balzac Mega Mall, and 15 minutes from Calgary City Limits. It is Currently Zoned R-RUR / A-SML. With county approval, you may be able to subdivide into 9-15 Parcels. A minimum of 4-acre parcels each and one 13-acre parcel for your dream home. This Beautiful parcel of rolling land offers unobstructed Mountains, partial Calgary views, and a pond. This location has easy access just off Hwy QE2 easy. Minutes from the Cross Iron Mills Shopping Centre in Balzac. Already Zoned for R-RUR / A-SML. The land could be rented to a local farmer. for \$95 per acre. Don't Miss this Opportunity!!!!!

Subject Property 75.07 Acers

75.07 ACRES OF LAND, MD OF ROCKY VIEW, ALBERTA

Zoning: AH, Agricultural Holding District (13.9 Acers) R2, Residential Two District (61.1) Acres, Minimum of 4 Acres Lots

#### **Exterior**

Lot Description Creek/River/Stream/Pond, Rectangular Lot, See Remarks, Views