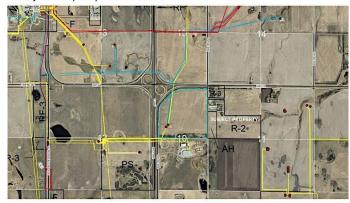

Subject Property 75.07 Acers

75.07 ACRES OF LAND, MD OF ROCKY VIEW, ALBERTA

Zoning: AH, Agricultural Holding District (13.9 Acers) R2, Residential Two District (61.1) Acres, Minimum of 4 Acres Lots

#### **Additional Information**

Date Listed November 21st, 2024

Days on Market 160

Zoning A-SML / R-RUR