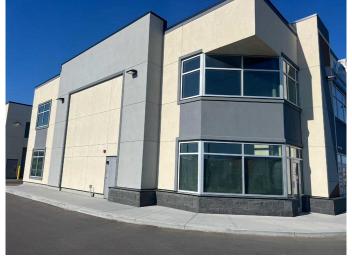

### \$28

0 Bedroom, 0.00 Bathroom, Commercial on 0.00 Acres

Stoney 3, Calgary, Alberta

Wonderful opportunity! Looking for a commercial space in established area, then your search ends here. Retail & office space in vibrant & busy NE, 4231 109 Ave NE Calgary, Corner lot offering supreme visibility, high traffic & central location. Ideal for a variety of businesses including Medical Clinics, Medical Specialty Clinics, Vet Clinics, Labs, Radiology, Offices, Retail Stores, or other Professional Services like Law Office, Real Estate, Accountant, Mortgage Professionals etc. [Please Note prior City approvals & permits may be required]. Possibility of mezzanine floor [city approval may be required]. This unit presents a fantastic opportunity to establish a strong presence in a thriving community. Benefit from the convenience of ample of parking, excellent accessibility, and a competitive lease rate. Closer to Calgary International Airport, Stoney Trail, Deerfoot Trail, Metis Trail & others amenities. Don't miss out on this prime location to grow your business. THANKS A TON FOR SHOWING, GOOD LUCK!!!!

#### **Essential Information**

A2173681

MLS®# Price \$28 0.00 **Bathrooms** Acres 0.00

Year Built 2019

Type Commercial Sub-Type Warehouse

Status Active