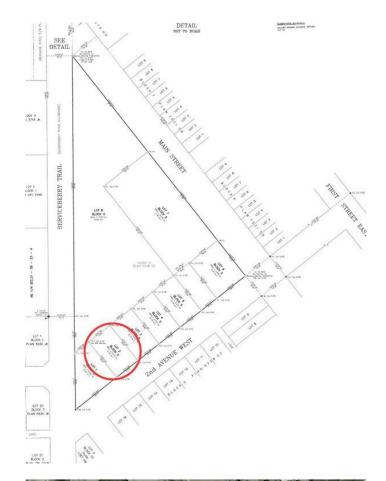

# \$55,000 - 128 2 Avenue W, Rockyford

MLS® #A2174370

#### \$55,000

0 Bedroom, 0.00 Bathroom, Land on 0.18 Acres

NONE, Rockyford, Alberta

WELCOME TO THE VILLAGE OF ROCKYFORD!

\*\*\* 5 LOTS FOR SALE - AMAZING

DEVELOPMENT OPPORTUNITY \*\*\*Prime investment property for future development in the Village of Rockyford! All lots are fully serviced. Backing on to park/greenspace. Less than 1 hour outside the City of Calgary. \*Must begin the building process within the first year, and finish construction the 2nd year. These lots do allow for modular homes as long as they have a foundation. \*\*\* GREAT TAX INCENTIVE BYLAW - See supplements for details! \*\*\*

## **Community Information**

Address 128 2 Avenue W

Subdivision NONE

City Rockyford

County Wheatland County

Province Alberta

Postal Code T0J 2R0