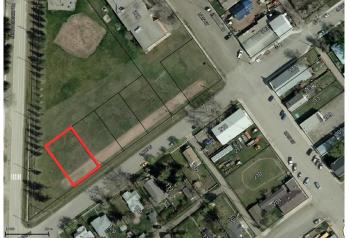

# \$55,000 - 128 2 Avenue W, Rockyford

MLS® #A2174370

#### \$55,000

0 Bedroom, 0.00 Bathroom, Land on 0.18 Acres

NONE, Rockyford, Alberta

WELCOME TO THE VILLAGE OF ROCKYFORD!

\*\*\* 5 LOTS FOR SALE - AMAZING

DEVELOPMENT OPPORTUNITY \*\*\*Prime investment property for future development in the Village of Rockyford! All lots are fully serviced. Backing on to park/greenspace. Less than 1 hour outside the City of Calgary. \*Must begin the building process within the first year, and finish construction the 2nd year. These lots do allow for modular homes as long as they have a foundation. \*\*\* GREAT TAX INCENTIVE BYLAW - See supplements for details! \*\*\*

## **Community Information**

Address 128 2 Avenue W

Subdivision NONE

City Rockyford

County Wheatland County

Province Alberta

Postal Code T0J 2R0