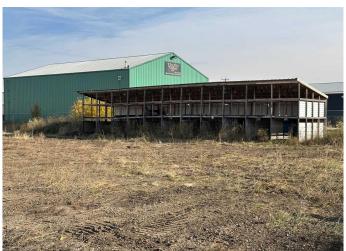

### \$119,000

0 Bedroom, 0.00 Bathroom, Land on 0.50 Acres

Vermilion, Vermilion, Alberta

Half acre industrial lot on Vermilion's East side. Included is the mobile that is converted to office space and work shop. You can plan a build or use for storage. Great spot with easy access. Gated and partially fenced.