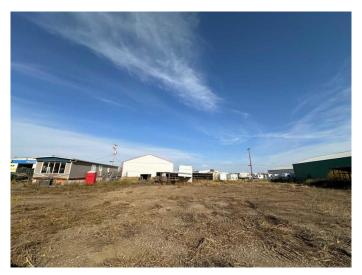

### \$119,000

0 Bedroom, 0.00 Bathroom, Land on 0.50 Acres

Vermilion, Vermilion, Alberta

Half acre industrial lot on Vermilion's East side. Included is the mobile that is converted to office space and work shop. You can plan a build or use for storage. Great spot with easy access. Gated and partially fenced.

### **Exterior**

Lot Description Interior Lot, Level