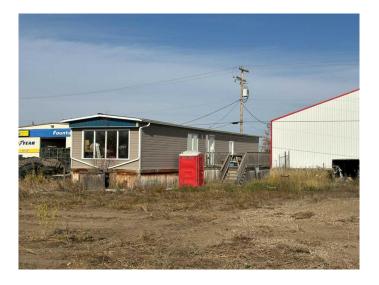

### \$119,000

0 Bedroom, 0.00 Bathroom, Land on 0.50 Acres

Vermilion, Vermilion, Alberta

Half acre industrial lot on Vermilion's East side. Included is the mobile that is converted to office space and work shop. You can plan a build or use for storage. Great spot with easy access. Gated and partially fenced.