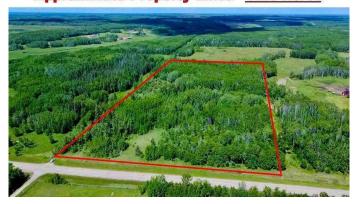

### \$119,500

0 Bedroom, 0.00 Bathroom, Land on 9.25 Acres

Lac La Biche, Lac La Biche, Alberta

Perfect Country Home Building Acreage!
Check out this 9.25 acres! Mature Spruce
surround a cleared building site that has views
of the Cristy Creek Valley! Located on a paved
road that connects that Venice/Hylo area to
Highway 36. Just 8 mins South of Town!
Power is available at the property! Your family
will love the extra space you have for walking
trails, favourite animals & gardens!
\$119,500.00 PLUS GST

#### Approximate Property Lines - 9.25 Acres

Days on Market 304

Zoning Agricultural