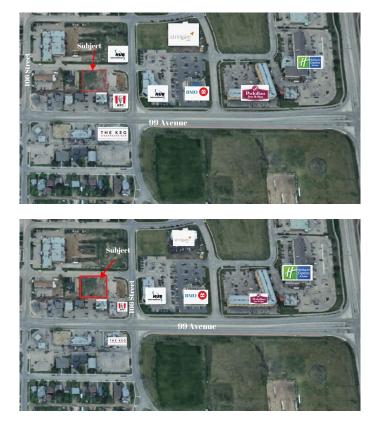

# \$250,000 - 10526 99 Avenue, Grande Prairie

MLS® #A2175470

#### \$250,000

0 Bedroom, 0.00 Bathroom, Land on 0.37 Acres

College Park., Grande Prairie, Alberta

This unique opportunity presents four 33 ft. x 122 ft. lots with CA zoning, perfect for commercial development at a price that cannot be beaten. Combined into a single 16,104 sq. ft. parcel (.37 acre) across two titles, this property offers flexibility for a range of projects. Its location near the Grande Prairie Regional College and the new hospital, nestled just off 100th Avenue, ensures a high-visibility and convenient site ideal for attracting tenants or businesses in a growing area of the city. Call your Commercial Realtor© for more information or to book a showing today.