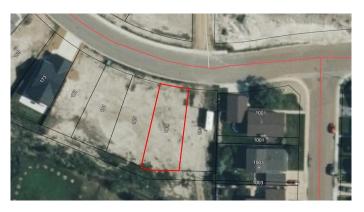

#### \$55,000

0 Bedroom, 0.00 Bathroom, Land on 0.11 Acres

N/A, Drumheller, Alberta

Discover Drumheller's newest subdivision, Hillsview Estates! This full serviced lot offers stunning views of the badlands and all the characteristics that make the Drumheller Valley truly unique. Power, sewer, water and natural gas are all at the lot line. Walking distance to a great community park and shops. This lot is located in a great family community and could be a great spot for your new home or even build a new revenue property to increase the cash flow in your portfolio.

### **Community Information**

| Address     | 189 10 Avenue Se |
|-------------|------------------|
| Subdivision | N/A              |
| City        | Drumheller       |
| County      | Drumheller       |
| Province    | Alberta          |
| Postal Code | T0J 0Y6          |