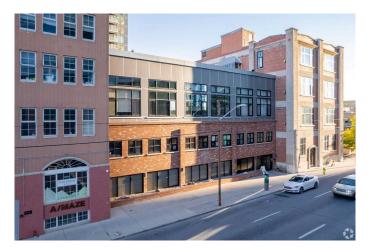

#### \$850

0 Bedroom, 0.00 Bathroom, Commercial on 0.00 Acres

Beltline, Calgary, Alberta

Prime office or retail space is available, ideally located near the new BMO Centre, Stampede Grounds, and downtown Calgary. This property, adjacent to one of Calgary's rare historic warehouse conversions, sits at the forefront of East Victoria Park's bold 20-year vision: a vibrant, mixed-use community designed to welcome 8,000 residents and 4 million square feet of new development.

The Warehouse District's revitalization embraces a blend of commercial, office, and residential spaces in beautifully restored brick buildings, creating a unique, bustling streetscape. You'II be joining a vibrant community of neighboring businesses including personal services, creative studios, marketing firms, nonprofits, and more. Start here and be part of Calgary's exciting

## **Amenities**

Utilities Cable Available, Fiber Optics at Lot Line

Interior

Heating Hot Water, Natural Gas

Cooling Full

**Exterior** 

Roof Membrane

Construction Brick, Concrete