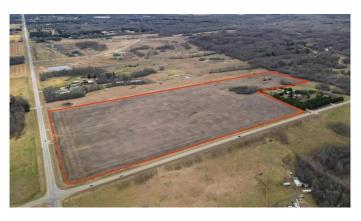

### \$635,000

0 Bedroom, 0.00 Bathroom, Land on 62.98 Acres

NONE, Rural Parkland County, Alberta

Discover an exceptional opportunity with this expansive 62.98 +/- acres property, perfect for those looking to build their dream home or make a long term investment. Boasting breathtaking views of Edmonton from various vantage points, this land offers endless possibilities. Zoned for country residential and approved for future subdivision, you can develop to your vision's full potential. Enjoy the convenience of fully paved roads and a location just 10 minutes from Spruce Grove. Whether you're envisioning a private estate or planning a subdivision, this property combines the best of scenic beauty and prime location.

### **Community Information**

| Address     | 54128 Range Road 274  |
|-------------|-----------------------|
| Subdivision | NONE                  |
| City        | Rural Parkland County |

| County<br>Province<br>Postal Code       | Parkland County<br>Alberta<br>T7X3S5                                                           |
|-----------------------------------------|------------------------------------------------------------------------------------------------|
| Amenities                               |                                                                                                |
| Utilities                               | Electricity Not Available, Natural Gas Not Available, Phone Not Available, Sewer Not Available |
| Additional Inform                       | ation                                                                                          |
| Date Listed<br>Days on Market<br>Zoning | November 14th, 2024<br>172<br>CR                                                               |