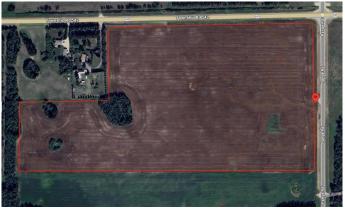

### \$635,000

0 Bedroom, 0.00 Bathroom, Land on 62.98 Acres

NONE, Rural Parkland County, Alberta

Discover an exceptional opportunity with this expansive 62.98 +/- acres property, perfect for those looking to build their dream home or make a long term investment. Boasting breathtaking views of Edmonton from various vantage points, this land offers endless possibilities. Zoned for country residential and approved for future subdivision, you can develop to your vision's full potential. Enjoy the convenience of fully paved roads and a location just 10 minutes from Spruce Grove. Whether you're envisioning a private estate or planning a subdivision, this property combines the best of scenic beauty and prime location.

### **Community Information**

| Address     | 54128 Range Road 274  |
|-------------|-----------------------|
| Subdivision | NONE                  |
| City        | Rural Parkland County |

| County<br>Province<br>Postal Code       | Parkland County<br>Alberta<br>T7X3S5                                                           |
|-----------------------------------------|------------------------------------------------------------------------------------------------|
| Amenities                               |                                                                                                |
| Utilities                               | Electricity Not Available, Natural Gas Not Available, Phone Not Available, Sewer Not Available |
| Additional Inform                       | ation                                                                                          |
| Date Listed<br>Days on Market<br>Zoning | November 14th, 2024<br>172<br>CR                                                               |