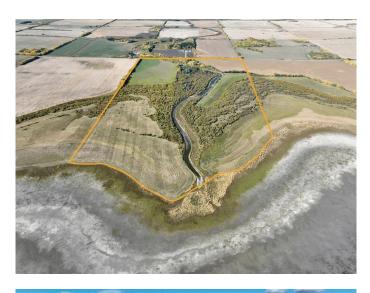

### \$599,000

0 Bedroom, 0.00 Bathroom, Agri-Business on 229.80 Acres

NONE, La Glace, Alberta

229.8+/- Acres on 2 titles selling together as 1 parcel, 100 acres more or less being farmed. 2024 crop was canola and hay.; The balance of acres are pasture, bush, creek and La Glace Lake shoreline. Excellent land for farming, pasture and recreation. Call your Realtor today for more information.