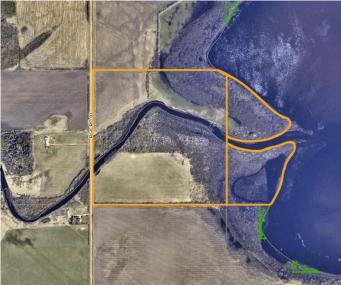

### \$599,000

0 Bedroom, 0.00 Bathroom, Agri-Business on 229.80 Acres

NONE, La Glace, Alberta

229.8+/- Acres on 2 titles selling together as 1 parcel, 100 acres more or less being farmed. 2024 crop was canola and hay.; The balance of acres are pasture, bush, creek and La Glace Lake shoreline. Excellent land for farming, pasture and recreation. Call your Realtor today for more information.