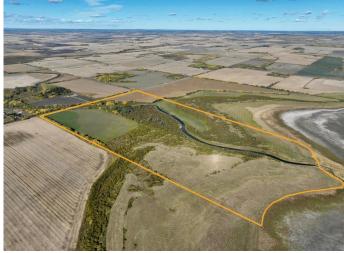

### \$599,000

0 Bedroom, 0.00 Bathroom, Agri-Business on 229.80 Acres

NONE, La Glace, Alberta

229.8+/- Acres on 2 titles selling together as 1 parcel, 100 acres more or less being farmed. 2024 crop was canola and hay.; The balance of acres are pasture, bush, creek and La Glace Lake shoreline. Excellent land for farming, pasture and recreation. Call your Realtor today for more information.