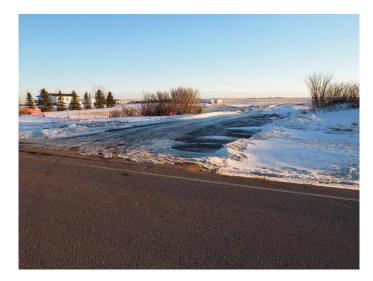

### \$2,749,000

0 Bedroom, 0.00 Bathroom, Land on 10.65 Acres

NONE, Rural Rocky View County, Alberta

Great investment property close to 22X Ring Road and Glenmore Trail and Stony Trail. already zoned industrial. Three phase electric across the road and gas and phone along frontage. Approach is 10 meters wide and commercial thickness for large trucks turning off of a no load ban paved road. "L" shaped lot close to future CP Rail Yard. Now zoned I-LHT also in Shepard area structure plan proposed by Simpson Ranching. There are currently Two tenants each renting one acre on month to month.

## Exterior

Lot Description Level