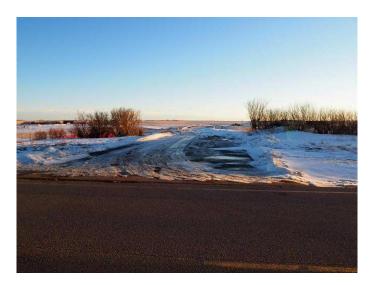

### \$2,749,000

0 Bedroom, 0.00 Bathroom, Land on 10.65 Acres

NONE, Rural Rocky View County, Alberta

Great investment property close to 22X Ring Road and Glenmore Trail and Stony Trail. already zoned industrial. Three phase electric across the road and gas and phone along frontage. Approach is 10 meters wide and commercial thickness for large trucks turning off of a no load ban paved road. "L" shaped lot close to future CP Rail Yard. Now zoned I-LHT also in Shepard area structure plan proposed by Simpson Ranching. There are currently Two tenants each renting one acre on month to month.

## Exterior

Lot Description Level