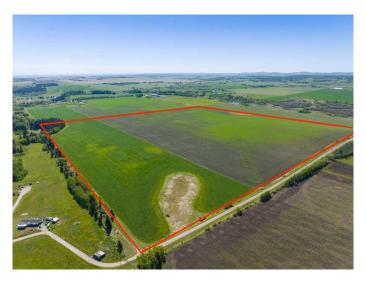

### \$4,250,000

0 Bedroom, 0.00 Bathroom, Land on 158.74 Acres

NONE, Rural Foothills County, Alberta

WELCOME to a UNIQUE opportunity to own 158.74 ACRES of un-subdivided, PRIME Land just off 176 Street W (Straight NORTH of HIGHWAY 22X - LESS THAN A MILE FROM CALGARY CITY LIMITS!!!), brimming with POTENTIAL for development. Parcel A in the cover photo is the parcel listed here. Whether you're looking to develop, conserve, or diversify; this SUBSTANTIAL TRACT offers REMARKABLE FLEXIBILITY to bring your VISION to life!!! Diverse terrain for future zoning, utility setups, or land use adjustments. Ideal for Agriculture, Recreation, or long-term APPRECIATION; this Land can adapt to your needs while remaining a VALUABLE ASSET. Just a short drive WEST of CALGARY this property contains SERENE NATURAL BEAUTY w/CONVENIENCE of nearby city access making it an EXCEPTIONAL opportunity for those seeking a VERSATILE development potential in a DESIRABLE location. EASY ACCESSIBLE via PAVED roads leading directly to the property. There are 3 ROBUST water wells, each delivering 10 gallons per minute (GPM), ENSURING a RELIABLE water supply. The GENTLY rolling terrain with SCENIC VIEWS of the nearby MOUNTAINS, adds SIGNIFICANT appeal to any future development plans. ENJOY the PANORAMIC VIEWS creating an ideal setting for RESIDENTIAL, RETREAT SPACES, or even RECREATIONAL uses. It can be PERFECT for future subdivisions or COUNTRY ESTATE potential. With the 3

STRONG water wells in place, + PAVED road access, the land is PRIMED for various uses, whether Residential, Agricultural, or Eco-Friendly Tourism. This is an unparalleled combination of SOUGHT-AFTER Mountain Views, Proximity to Calgary, + Robust water access, making it a RARE GEM for anyone looking to own a SIGNIFICANT piece of ALBERTA'S PRIME land. The Parcel adjacent to this one is also for sale by the same owner. Don't miss out on the chance to SHAPE this land into your DREAM!!!