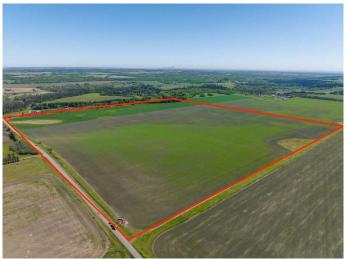

### \$4,250,000

0 Bedroom, 0.00 Bathroom, Land on 158.74 Acres

NONE, Rural Foothills County, Alberta

WELCOME to a UNIQUE opportunity to own 158.74 ACRES of un-subdivided, PRIME Land just off 176 Street W (Straight NORTH of HIGHWAY 22X - LESS THAN A MILE FROM CALGARY CITY LIMITS!!!), brimming with POTENTIAL for development. Parcel A in the cover photo is the parcel listed here. Whether you're looking to develop, conserve, or diversify; this SUBSTANTIAL TRACT offers REMARKABLE FLEXIBILITY to bring your VISION to life!!! Diverse terrain for future zoning, utility setups, or land use adjustments. Ideal for Agriculture, Recreation, or long-term APPRECIATION; this Land can adapt to your needs while remaining a VALUABLE ASSET. Just a short drive WEST of CALGARY this property contains SERENE NATURAL BEAUTY w/CONVENIENCE of nearby city access making it an EXCEPTIONAL opportunity for those seeking a VERSATILE development potential in a DESIRABLE location. EASY ACCESSIBLE via PAVED roads leading directly to the property. There are 3 ROBUST water wells, each delivering 10 gallons per minute (GPM), ENSURING a RELIABLE water supply. The GENTLY rolling terrain with SCENIC VIEWS of the nearby MOUNTAINS, adds SIGNIFICANT appeal to any future development plans. ENJOY the PANORAMIC VIEWS creating an ideal setting for RESIDENTIAL, RETREAT SPACES, or even RECREATIONAL uses. It can be PERFECT for future subdivisions or COUNTRY ESTATE potential. With the 3

STRONG water wells in place, + PAVED road access, the land is PRIMED for various uses, whether Residential, Agricultural, or Eco-Friendly Tourism. This is an unparalleled combination of SOUGHT-AFTER Mountain Views, Proximity to Calgary, + Robust water access, making it a RARE GEM for anyone looking to own a SIGNIFICANT piece of ALBERTA'S PRIME land. The Parcel adjacent to this one is also for sale by the same owner. Don't miss out on the chance to SHAPE this land into your DREAM!!!