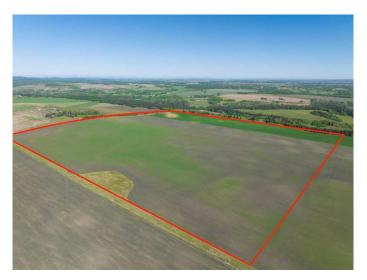

### \$4,250,000

0 Bedroom, 0.00 Bathroom, Land on 158.74 Acres

NONE, Rural Foothills County, Alberta

WELCOME to a UNIQUE opportunity to own 158.74 ACRES of un-subdivided, PRIME Land just off 176 Street W (Straight NORTH of HIGHWAY 22X - LESS THAN A MILE FROM CALGARY CITY LIMITS!!!), brimming with POTENTIAL for development. Parcel A in the cover photo is the parcel listed here. Whether you're looking to develop, conserve, or diversify; this SUBSTANTIAL TRACT offers REMARKABLE FLEXIBILITY to bring your VISION to life!!! Diverse terrain for future zoning, utility setups, or land use adjustments. Ideal for Agriculture, Recreation, or long-term APPRECIATION; this Land can adapt to your needs while remaining a VALUABLE ASSET. Just a short drive WEST of CALGARY this property contains SERENE NATURAL BEAUTY w/CONVENIENCE of nearby city access making it an EXCEPTIONAL opportunity for those seeking a VERSATILE development potential in a DESIRABLE location. EASY ACCESSIBLE via PAVED roads leading directly to the property. There are 3 ROBUST water wells, each delivering 10 gallons per minute (GPM), ENSURING a RELIABLE water supply. The GENTLY rolling terrain with SCENIC VIEWS of the nearby MOUNTAINS, adds SIGNIFICANT appeal to any future development plans. ENJOY the PANORAMIC VIEWS creating an ideal setting for RESIDENTIAL, RETREAT SPACES, or even RECREATIONAL uses. It can be PERFECT for future subdivisions or COUNTRY ESTATE potential. With the 3

STRONG water wells in place, + PAVED road access, the land is PRIMED for various uses, whether Residential, Agricultural, or Eco-Friendly Tourism. This is an unparalleled combination of SOUGHT-AFTER Mountain Views, Proximity to Calgary, + Robust water access, making it a RARE GEM for anyone looking to own a SIGNIFICANT piece of ALBERTA'S PRIME land. The Parcel adjacent to this one is also for sale by the same owner. Don't miss out on the chance to SHAPE this land into your DREAM!!!