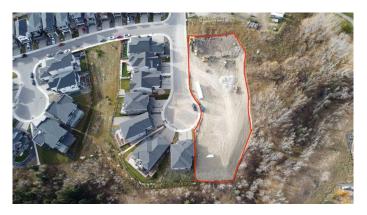

#### \$899,900

0 Bedroom, 0.00 Bathroom, Land on 0.11 Acres

Springbank Hill, Calgary, Alberta

Welcome to this Rare opportunity to be apart of this Exclusive opportunity to purchase prime lots in Timberline! Located in a Quiet cul-de-sac, backing on to trees and surrounded by multi-million dollar homes, act fast as there are only 4 lots remaining! Great lot to build on! Call for more information today!

#### Exterior

Lot Description Rectangular Lot, Backs on to Park/Green Space, Cul-De-Sac