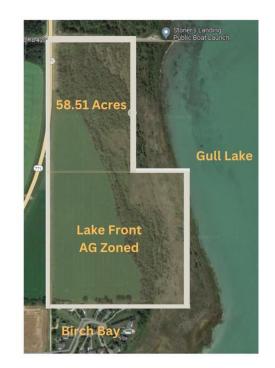

### \$1,250,000

0 Bedroom, 0.00 Bathroom, Land on 58.51 Acres

NONE, Rural Lacombe County, Alberta

58.51 acre parcel with Gull Lake frontage currently Zoned AG with Parkland Beach to the north and Birch Bay to the south. 27 Acres of this piece are cultivated. Possibilities are endless here with county approval development ideas include a Wedding Venue, Campground or Residential Development. Directly to the north is the Stoner's Landing public boat launch. Rare opportunity here to own lakefront property on the west side of Gull Lake with Paved Access.

MLS® # A2177208

Price \$1,250,000

Bathrooms 0.00 Acres 58.51

Type Land

Sub-Type Residential Land

Status Active

## **Community Information**

Address On Highway 771

Subdivision NONE

City Rural Lacombe County

County Lacombe County

Province Alberta
Postal Code T4L 1N1

### **Additional Information**

Date Listed November 11th, 2024

Days on Market 282 Zoning AG