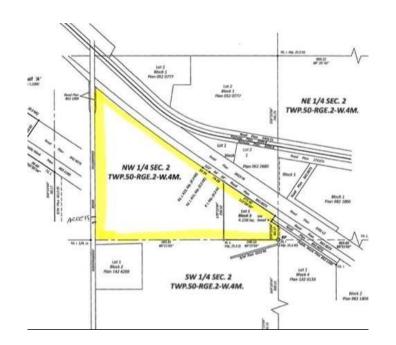

## \$2,190,000

0 Bedroom, 0.00 Bathroom, Commercial on 73.00 Acres

NONE, Rural Vermilion River, County of, Alberta

Great Highway 16 exposure 9 kms west of Lloydminster. Your choice of 10, 63 or 73 acres subdivided and ready for your development!