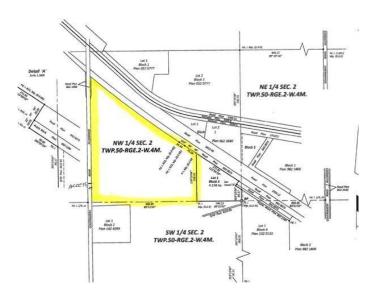

#### \$1,890,000

0 Bedroom, 0.00 Bathroom, Commercial on 63.00 Acres

NONE, Rural Vermilion River, County of, Alberta

Great Highway 16 exposure 9 kms west of Lloydminster. Your choice of 10, 63 or 73 acres subdivided and ready for your development!

# **Community Information**

| Address     | Pt Nw 2-50-2-w4                  |
|-------------|----------------------------------|
| Subdivision | NONE                             |
| City        | Rural Vermilion River, County of |
| County      | Vermilion River, County of       |
| Province    | Alberta                          |
| Postal Code | T0B 0L0                          |