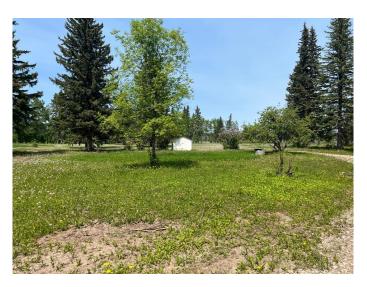

## \$255,000

0 Bedroom, 0.00 Bathroom, Land on 5.00 Acres

NONE, Rural Clearwater County, Alberta

Newly subdivided private 5 acre lot, located between Caroline and Rocky, property consists of a nicely treed (spruce) area where an old home-site existed. The parcel has power, drilled well, gas and phone line. Buyer will need to put in a sewer system. The Seller has perimeter fenced the property. This property is situated minutes away from the Clearwater River and the Caroline Golf Course plus easy access to the west country & Burn Stick Lake. This acreage is a great spot to build and have some critters or build a cabin for a get-away place. The pump house stays. GST is applicable.