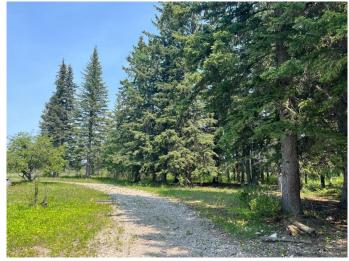

## \$255,000

0 Bedroom, 0.00 Bathroom, Land on 5.00 Acres

NONE, Rural Clearwater County, Alberta

Newly subdivided private 5 acre lot, located between Caroline and Rocky, property consists of a nicely treed (spruce) area where an old home-site existed. The parcel has power, drilled well, gas and phone line. Buyer will need to put in a sewer system. The Seller has perimeter fenced the property. This property is situated minutes away from the Clearwater River and the Caroline Golf Course plus easy access to the west country & Burn Stick Lake. This acreage is a great spot to build and have some critters or build a cabin for a get-away place. The pump house stays. GST is applicable.