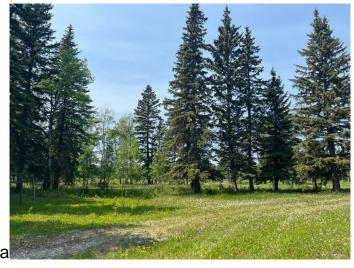

## \$255,000

0 Bedroom, 0.00 Bathroom, Land on 5.00 Acres

NONE, Rural Clearwater County, Alberta

Newly subdivided private 5 acre lot, located between Caroline and Rocky, property consists of a nicely treed (spruce) area where an old home-site existed. The parcel has power, drilled well, gas and phone line. Buyer will need to put in a sewer system. The Seller has perimeter fenced the property. This property is situated minutes away from the Clearwater River and the Caroline Golf Course plus easy access to the west country & Burn Stick Lake. This acreage is a great spot to build and have some critters or build a cabin for a get-away place. The pump house stays. GST is applicable.