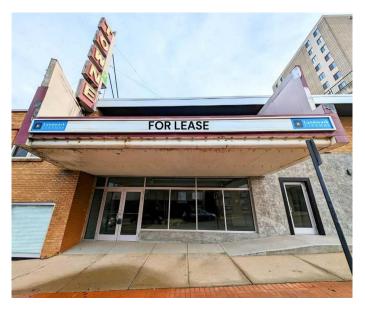

#### \$10

0 Bedroom, 0.00 Bathroom, Commercial on 0.00 Acres

SE Hill, Medicine Hat, Alberta

Welcome to the new lobby space from the eclectic Towne Theatre. This extensively refurbished and instantly available main-floor space, strategically positioned for optimum visibility. Encompassing 1,460 square feet, this area boasts exceptional exposure with its impressive front-facing windows. Featuring two fully accessible barrier free bathrooms, the space is meticulously prepared for immediate occupancy, awaiting your personalized touches to tailor it to your specific business venture. We invite you to explore the boundless potential within this distinctive building and its newly upgraded premises. Base rent 10.00/SF = \$1216.67/Month+GST + Additional Rent is \$5.00/SF = \$608.33 + GST -Total Monthly Rent for the space = \$1825/Month + Electrical + GST