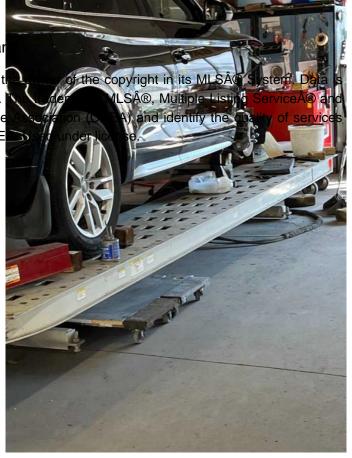

## \$650,000

0 Bedroom, 0.00 Bathroom, Commercial on 0.00 Acres

Sunridge, Calgary, Alberta

This large Auto Body repair shop is one of the most successful and busiest shop in Calgary. Total 4 bays with 7000 SQF shop space. The shop owners operate the business for over many years and this shop is one of the ALL-STATE INSURANCE authorized and designated auto body agent and service. Excellent review from past clienteles and they equip with most modern and newer equipment that includes Garmat Paint spray booth, Prime room, CHIEF PULSE Frame machine, HUTER HAWKEYE ELITE 4000 bls Alignment machine, brand new AC charger, AUTO PULSE 220M3 Welding machine, and many more equipment that stated in the Equipment list. Very reasonable rent approximates of \$10000 per month (\$5295 of Net rent plus \$4400 operating cost) with brand new 5+5-year lease term. The shop's capacity with over 10 vehicles that parked inside for service plus many other parking stalls at the front and back of the shop. Excellent record for revenue in last few years with very satisfactory net income return. Shop owners believe that with the talented, skillful, experience & hard working operators taking over this shop will get their investment back in about two years.