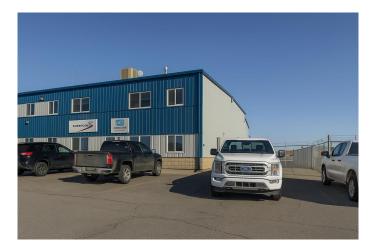

#### \$11

0 Bedroom, 0.00 Bathroom, Commercial on 0.00 Acres

Gateway Industrial Park, Rural Clearwater County, Alberta

Industrial condo located in Gateway Industrial Park, just east of Rocky Mountain House. Just off Highway 11 with easy access and good visibility. End-unit with ample parking, outdoor has a side-gated storage space, at rear- bay is two 16X14 ft overhead doors, plus an approximate 20ft concrete apron. The shop has radiant heat ( one on the east and one on the west walls of shop). Extras include Makeup Air and metal clad walls in warehouse and forced air furnace with AC for the front office area and upper mezzanine. The developed mezzanine includes a large lunch room, conference room, and 3 offices. The main- floor office area includes a reception area, 2 offices, and 2 bathrooms. The main- shop area also includes a bathroom and shop change room. Mainfloor footprint is 5,571SF ( with the shop being 4,695SF) plus the developed mezzanine being 1,357SF. ~ \$10.75/sqft 5 year lease (\$6,270/mo net).