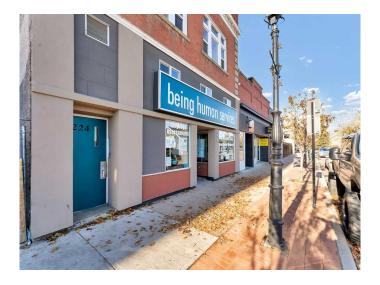

# \$699,900 - 222 South Railway Street Se, Medicine Hat

MLS® #A2177991

### \$699,900

0 Bedroom, 0.00 Bathroom, Commercial on 0.00 Acres

SE Hill, Medicine Hat, Alberta

This fully leased, mixed-use property in historic downtown Medicine Hat presents an exceptional investment opportunity with a 10% cap rate and immediate positive cash flow. The main floor features nine versatile offices, two large boardrooms or training rooms, two bathrooms, and a staff kitchen with a break area, all designed for maximum functionality. Accessibility is a key benefit, as the main floor is wheelchair-friendly, ensuring that the space can accommodate a wide range of businesses and clients.

The modernized exterior of the property maintains its historic brick character, offering an appealing facade that complements the vibrant downtown setting. With its prime location, this property is ideal for someone looking to live upstairs while operating a business on the main floor. It offers a unique opportunity to be part of the thriving downtown