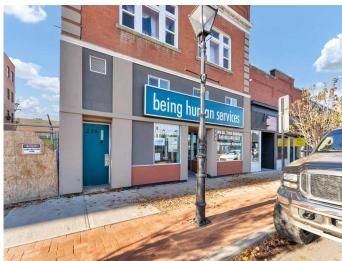

# \$699,900 - 222 South Railway Street Se, Medicine Hat

MLS® #A2177991

### \$699,900

0 Bedroom, 0.00 Bathroom, Commercial on 0.00 Acres

SE Hill, Medicine Hat, Alberta

This fully leased, mixed-use property in historic downtown Medicine Hat presents an exceptional investment opportunity with a 10% cap rate and immediate positive cash flow. The main floor features nine versatile offices, two large boardrooms or training rooms, two bathrooms, and a staff kitchen with a break area, all designed for maximum functionality. Accessibility is a key benefit, as the main floor is wheelchair-friendly, ensuring that the space can accommodate a wide range of businesses and clients.

The modernized exterior of the property maintains its historic brick character, offering an appealing facade that complements the vibrant downtown setting. With its prime location, this property is ideal for someone looking to live upstairs while operating a business on the main floor. It offers a unique opportunity to be part of the thriving downtown