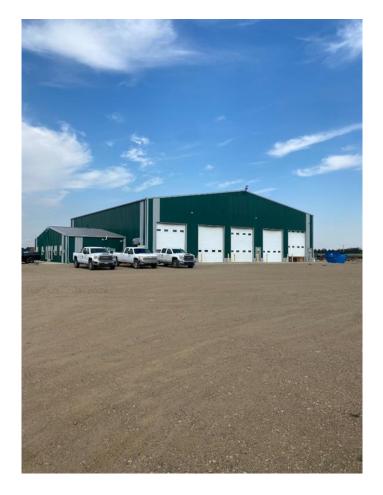

### \$4,500,000

0 Bedroom, 0.00 Bathroom, Commercial on 22.64 Acres

NONE, Rural Newell, County of, Alberta

Shop 1, 80ft. X 120ft. 9600 sq. ft. Office 24ftft X 70ft. 1680 sq. ft. 4 offices, kitchen/lounge, board room,

reception area, bathroom and utility area with an office. Built in 2003, Construction is wood frame 12

inch walls with metal clad inside and out. 23.5 ft ceiling height. Energy efficient. 400 Amp 3 Phase

power. 7.5 ton overhead crane. Fully equipped wash bay (boiler and 2-8 gallon/minute at 3600 psi wash

pumps) and bathroom in shop. 2000 gallon cistern on Rural Water. 2000 gallons septic holding tank.

2000 gallon waste water tank. Gas heat, Large Heated Air Makeup unit. Central Air and Gas heat in the

offices. All overhead doors are electric

Shop 2, built in 2013, Shop 3 built 2014. Both shops are the same. 100ft. X 100ft 10.000 sq. ft. 4 drive

through bays and one drive through wash bay (boiler and 2-8 gallon/minute at 3600 psi wash pumps) All

bays are 100ft. long. Bathroom in shop.

Construction wood frame with metal clad inside and out. 24 ft.

ceiling height. 10 inch walls, Energy efficient.

Office 24ft X 60ft. 1440 sq. ft. 3 offices,

Kitchen/lounge,

board room, Bathroom and utility area. 1 office

and board room could be converted to make 2 more

offices. Reception area. Each shop has 4000 gallons of water storage on Rural Water. 2000 gallon septic

tanks. Large Heated Air Makeup unit in shops. Central air and gas heat in the offices. All overhead doors

are electric and have remotes.

22.64 Acres, yards are matted with Geotech matting, filled and graveled. Yards speak for themselves.

There are 4 water contracts on this property.