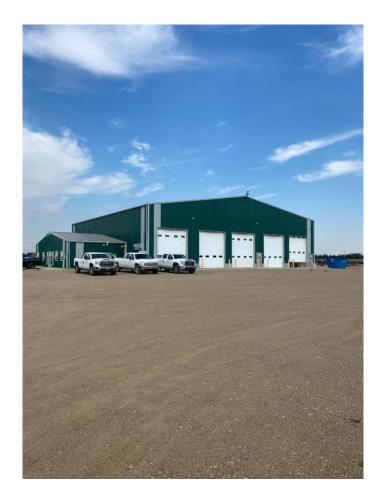

### \$4,500,000

0 Bedroom, 0.00 Bathroom, Commercial on 22.64 Acres

NONE, Rural Newell, County of, Alberta

Shop 1, 80ft. X 120ft. 9600 sq. ft. Office 24ftft X 70ft. 1680 sq. ft. 4 offices, kitchen/lounge, board room,

reception area, bathroom and utility area with an office. Built in 2003, Construction is wood frame 12

inch walls with metal clad inside and out. 23.5 ft ceiling height. Energy efficient. 400 Amp 3 Phase

power. 7.5 ton overhead crane. Fully equipped wash bay (boiler and 2-8 gallon/minute at 3600 psi wash

pumps) and bathroom in shop. 2000 gallon cistern on Rural Water. 2000 gallons septic holding tank.

2000 gallon waste water tank. Gas heat, Large Heated Air Makeup unit. Central Air and Gas heat in the

offices. All overhead doors are electric

Shop 2, built in 2013, Shop 3 built 2014. Both shops are the same. 100ft. X 100ft 10.000 sq. ft. 4 drive

through bays and one drive through wash bay (boiler and 2-8 gallon/minute at 3600 psi wash pumps) All

bays are 100ft. long. Bathroom in shop.

Construction wood frame with metal clad inside and out. 24 ft.

ceiling height. 10 inch walls, Energy efficient.

Office 24ft X 60ft. 1440 sq. ft. 3 offices,

Kitchen/lounge,

board room, Bathroom and utility area. 1 office

and board room could be converted to make 2 more

offices. Reception area. Each shop has 4000 gallons of water storage on Rural Water. 2000 gallon septic

tanks. Large Heated Air Makeup unit in shops. Central air and gas heat in the offices. All overhead doors

are electric and have remotes.

22.64 Acres, yards are matted with Geotech matting, filled and graveled. Yards speak for themselves.

There are 4 water contracts on this property.