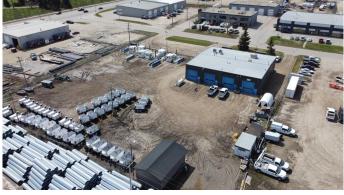

# \$1,750,000 - 8501 112 Street, Grande Prairie

MLS® #A2178298

#### \$1,750,000

0 Bedroom, 0.00 Bathroom, Commercial on 0.00 Acres

Richmond Industrial Park, Grande Prairie, Alberta

A STELLAR INVESTMENT OPPORTUNITY. 10,758 Square foot building o Two lots in Richmond industrial Park. A well kept building with ample office, training rooms. Lunch rooms and conference areas and flex spaces. The building has been upgraded and well maintained. Four industrial bays with sumps and 14 x 14' overhead doors. Good solid building with ample parking in front for employees and a huge storage yard which is secure, fenced and graveled. Call Commercial REALTOR® for your private viewing.