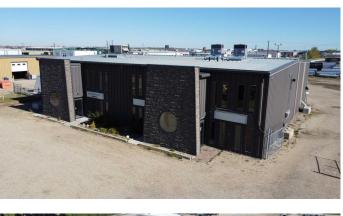

# \$1,750,000 - 8501 112 Street, Grande Prairie

MLS® #A2178298

#### \$1,750,000

0 Bedroom, 0.00 Bathroom, Commercial on 0.00 Acres

Richmond Industrial Park, Grande Prairie, Alberta

A STELLAR INVESTMENT OPPORTUNITY. 10,758 Square foot building o Two lots in Richmond industrial Park. A well kept building with ample office, training rooms. Lunch rooms and conference areas and flex spaces. The building has been upgraded and well maintained. Four industrial bays with sumps and 14 x 14' overhead doors. Good solid building with ample parking in front for employees and a huge storage yard which is secure, fenced and graveled. Call Commercial REALTOR® for your private viewing.