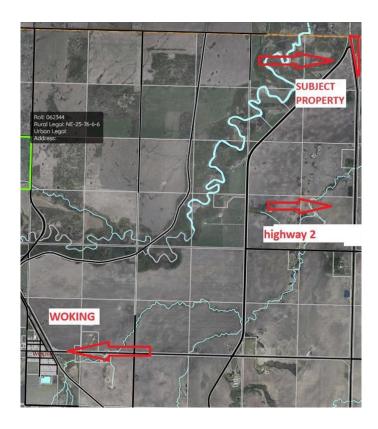

### \$79,900

0 Bedroom, 0.00 Bathroom, Land on 7.02 Acres

NONE, Rural Saddle Hills County, Alberta

Great little 7 acre parcel with great exposure to highway 2. This property has an AG zoning attached to it. If you are looking for the zoning details please reach out to your favorite real estate agent to get a copy (can be found in supplements). Could be a nice spot for an acreage or potentially a small business. Vacant land, lightly treed.

## **Community Information**

| Address     | Ne-33-76-5-w6 Hwy 2       |
|-------------|---------------------------|
| Subdivision | NONE                      |
| City        | Rural Saddle Hills County |
| County      | Saddle Hills County       |
| Province    | Alberta                   |
| Postal Code | T0H 3V0                   |