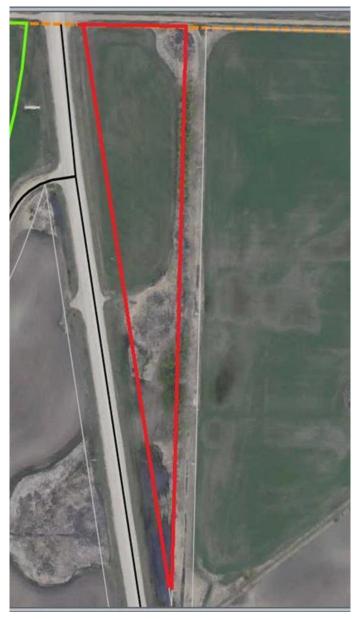

### \$79,900

0 Bedroom, 0.00 Bathroom, Land on 7.02 Acres

NONE, Rural Saddle Hills County, Alberta

Great little 7 acre parcel with great exposure to highway 2. This property has an AG zoning attached to it. If you are looking for the zoning details please reach out to your favorite real estate agent to get a copy (can be found in supplements). Could be a nice spot for an acreage or potentially a small business. Vacant land, lightly treed.

## **Community Information**

| Address     | Ne-33-76-5-w6 Hwy 2       |
|-------------|---------------------------|
| Subdivision | NONE                      |
| City        | Rural Saddle Hills County |
| County      | Saddle Hills County       |
| Province    | Alberta                   |
| Postal Code | T0H 3V0                   |