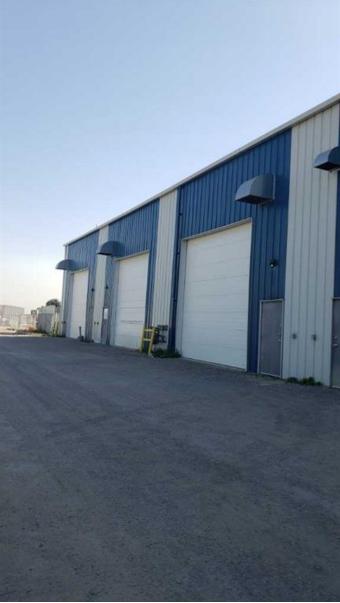

## \$13

0 Bedroom, 0.00 Bathroom, Commercial on 0.00 Acres

Shepard Industrial, Calgary, Alberta

10,800 sf Office/Warehouse with 6,000 sf fenced yard located in Shepard Industrial Park with convenient access to 84th Street, Glenmore, Stoney and Deerfoot trails. The warehouse has storage, radiant heat and make up air. Bring in the New Year in your new location. This property is also listed for sale.