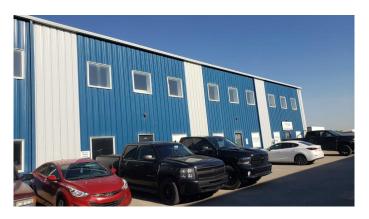

## \$13

0 Bedroom, 0.00 Bathroom, Commercial on 0.00 Acres

Shepard Industrial, Calgary, Alberta

10,800 sf Office/Warehouse with 6,000 sf fenced yard located in Shepard Industrial Park with convenient access to 84th Street, Glenmore, Stoney and Deerfoot trails. The warehouse has storage, radiant heat and make up air. Bring in the New Year in your new location. This property is also listed for sale.