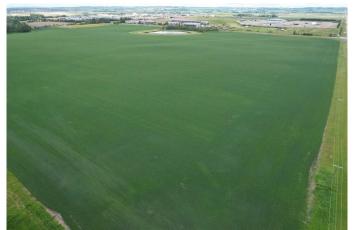

### \$2,561,000

0 Bedroom, 0.00 Bathroom, Agri-Business on 128.00 Acres

NONE, Rural Red Deer County, Alberta

PRIME LOCATION – This 128.09+/- acre property is nestled in between Gasoline Alley and McKenzie Industrial Business Park. Currently zoned agriculturally, this land holds great potential for rezoning and development or keeping as Crop Land. Developers and investors alike will appreciate the possibilities that lie within and will require minimal leveling and a development agreement with Red Deer County. Farmers with this parcel you can add it to your agricultural portfolio and watch your assets rise in value while you have great land to farm. With easy access to essential amenities, this parcel offers perfect convenience. 128.09 +/- Total Acres consisting of 94.22 +/- acres of Cropland and 33.87+/acres of low land. This parcel can be sold on its own or in conjunction with MLS# A2180470 for an additional 93.95 +/- acres. Whether you're a developer looking for the next big project or an investor searching for a sound long term plan, this property is one you won't want to overlook!