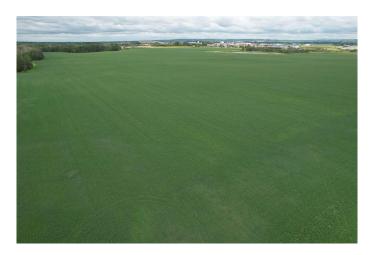

### \$2,561,000

0 Bedroom, 0.00 Bathroom, Agri-Business on 128.00 Acres

NONE, Rural Red Deer County, Alberta

PRIME LOCATION – This 128.09+/- acre property is nestled in between Gasoline Alley and McKenzie Industrial Business Park. Currently zoned agriculturally, this land holds great potential for rezoning and development or keeping as Crop Land. Developers and investors alike will appreciate the possibilities that lie within and will require minimal leveling and a development agreement with Red Deer County. Farmers with this parcel you can add it to your agricultural portfolio and watch your assets rise in value while you have great land to farm. With easy access to essential amenities, this parcel offers perfect convenience. 128.09 +/- Total Acres consisting of 94.22 +/- acres of Cropland and 33.87+/acres of low land. This parcel can be sold on its own or in conjunction with MLS# A2180470 for an additional 93.95 +/- acres. Whether you're a developer looking for the next big project or an investor searching for a sound long term plan, this property is one you won't want to overlook!