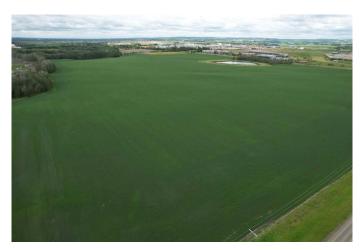

### \$2,561,000

0 Bedroom, 0.00 Bathroom, Agri-Business on 128.00 Acres

NONE, Rural Red Deer County, Alberta

PRIME LOCATION – This 128.09+/- acre property is nestled in between Gasoline Alley and McKenzie Industrial Business Park. Currently zoned agriculturally, this land holds great potential for rezoning and development or keeping as Crop Land. Developers and investors alike will appreciate the possibilities that lie within and will require minimal leveling and a development agreement with Red Deer County. Farmers with this parcel you can add it to your agricultural portfolio and watch your assets rise in value while you have great land to farm. With easy access to essential amenities, this parcel offers perfect convenience. 128.09 +/- Total Acres consisting of 94.22 +/- acres of Cropland and 33.87+/acres of low land. This parcel can be sold on its own or in conjunction with MLS# A2180470 for an additional 93.95 +/- acres. Whether you're a developer looking for the next big project or an investor searching for a sound long term plan, this property is one you won't want to overlook!