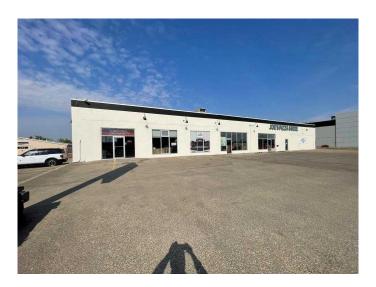

# **\$8 - 106, 11308 100 Street, Grande Prairie**

MLS® #A2181438

#### \$8

0 Bedroom, 0.00 Bathroom, Commercial on 0.00 Acres

Avondale., Grande Prairie, Alberta

5625 sq.ft. of shop only area available for lease. This property provides four OHD's with large shop work area, kitchen/staff space, mezzanine office area & bathroom, also included is a separate self contained working bay. Exterior yard/storage space is available as part of the package. Located on 100st. with easy access and good options as far as proximity to many areas of the city. High ceiling heights, ample power supply, floor drains and everything you need to make your operations a success are in place. Great opportunity to capture a useable space at a great value. Very well priced at \$8.00/sq.ft. = \$3,750.00 + \$7.85 triple net costs which include all utilities = \$3,679.69 Total Monthly Cost = \$7,429.69. Call a commercial Realtor for further information or to arrange a viewing.