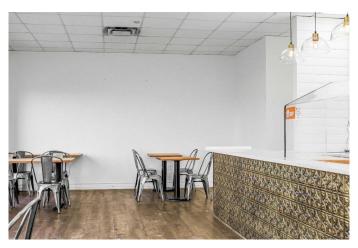

### \$2,900

0 Bedroom, 0.00 Bathroom, Commercial on 0.48 Acres

Westside Park., Grande Prairie, Alberta

What an opportunity! If you are looking for a smaller retail space in a high traffic, vibrant complex, then you need to check out this 1,200 sq.ft. unit. Most recently this space was set up for food service, outfitted with 2 washrooms, a dining area, service counter and a kitchen area. You can continue to use this space as a food service facility or convert it to a retail store, salon or office. Ready for immediate occupancy. Base Rent is \$2,900 month plus GST (\$29 sq.ft./annually). Additional Rents, including property tax is estimated at \$1,250 month plus GST (\$12.50 sq.ft./annually) for a total monthly cost of \$4,150 plus GST and utilities. Call your Real Estate Professional to arrange a viewing today! \*Listing Associate is related to vendor