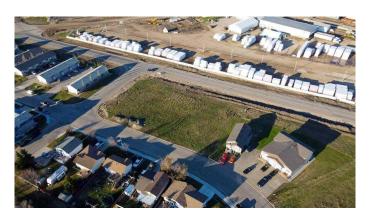

### \$709,900

0 Bedroom, 0.00 Bathroom, Land on 0.86 Acres

Smith., Grande Prairie, Alberta

36 unit Appartment Building development permit approved on this .86 acre piece of land strategically located within in walking distance to downtown Grande Prairie, down the street from a new rec center and on a bus route! Its unique breakdown could qualify for the CMHC select program allowing as low as 5% down due to 18 units being 1 bedroom, 10-2 bedrooms, and 8- 3 bedroom units. This unique opportunity comes with years of sweat equity from the sellers spent on getting an approved development permit, designing drawings and planning out the site layout. Please ask for a full brochure and get working on your next Investment Build today!

### **Community Information**

Address 9402 93 Street

Subdivision Smith.

City Grande Prairie
County Grande Prairie

# Apartment Complex Development Opportunity

### Top benefits of this deal 🔍

- City approved development permit for 36 unit apartment complex
- · Engineer stamped drawings
- 18 1-bed suites will help to qualify for CMHC select financing
- Seller has original subdivision geo technical and environmental
- Central location steps from a bus route and within walking distance to shopping, downtown Grande Prairie, parks, and a recreation center.
- No GST charged if buyer has a GST number