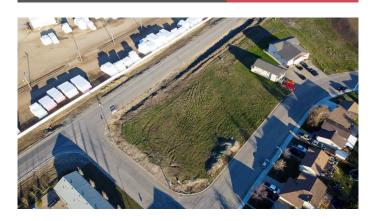

### \$709,900

0 Bedroom, 0.00 Bathroom, Land on 0.86 Acres

Smith., Grande Prairie, Alberta

36 unit Appartment Building development permit approved on this .86 acre piece of land strategically located within in walking distance to downtown Grande Prairie, down the street from a new rec center and on a bus route! Its unique breakdown could qualify for the CMHC select program allowing as low as 5% down due to 18 units being 1 bedroom, 10-2 bedrooms, and 8- 3 bedroom units. This unique opportunity comes with years of sweat equity from the sellers spent on getting an approved development permit, designing drawings and planning out the site layout. Please ask for a full brochure and get working on your next Investment Build today!

### **Community Information**

Address 9402 93 Street

Subdivision Smith.

City Grande Prairie
County Grande Prairie

# Apartment Complex Development Opportunity

### Top benefits of this deal 🔍

- City approved development permit for 36 unit apartment complex
- · Engineer stamped drawings
- 18 1-bed suites will help to qualify for CMHC select financing
- Seller has original subdivision geo technical and environmental
- Central location steps from a bus route and within walking distance to shopping, downtown Grande Prairie, parks, and a recreation center.
- No GST charged if buyer has a GST number