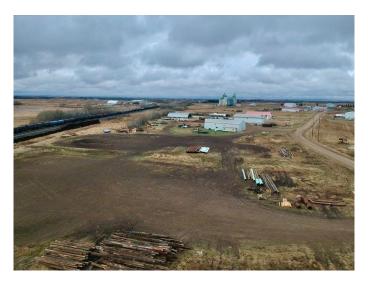

## \$1,200,000

0 Bedroom, 0.00 Bathroom, Commercial on 7.84 Acres

Ervick Industrial, Rural Camrose County, Alberta

What an opportunity. 7.84 acres(on two titles) with a 5000 sq ft shop available today! Good compacted yard site, fully serviced with Edmonton City water and close proximity to Camrose, Nisku and Edmonton. The empty yard space may be available for lease as well. Currently a lay down yard for a pipe company.