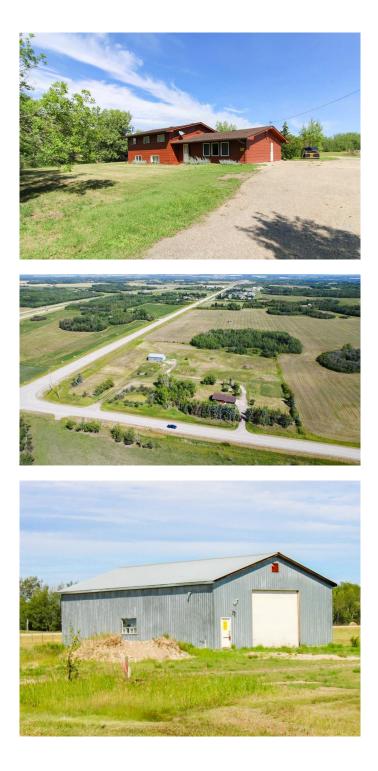

#### \$539,500

2 Bedroom, 3.00 Bathroom, 1,704 sqft Residential on 8.64 Acres

N/A, Bezanson, Alberta

This 40'X60' concrete floor, radiant heated shop and residence is just over a km from the hamlet of Bezanson! Zoned Urban Reserve (presently 'Ag' Business only), a modest application fee can be made to the County of Grande Prairie for a zoning request change (i.e. to Commercial). Highway 670 skirts the west side of the 8.64 acre property and the highway 43 off ramp becomes Bezanson's 100th Avenue across the north side. Gated approaches for the house and shop on west side. What a location for business, on the doorstep of Bezanson, 18km to Teepee Creek, 80km to Valleyview and just 30km from Grande Prairie! Solid three-level split home could use updates but is in fine condition and this listing is more about a business-opportunity-location that happens to have a residence. That said, it's a nice yard with abundant lawn and greenery with a large garden area. Primary bedroom with two piece ensuite and the second bedroom is huge at 12'X29' because walls were removed to make it a large craft room. Easy to go back to three or four beds. Main level is large kitchen with dining area and living room. Third level is an open family room space with spot for wood

## Exterior

| Exterior Features | Other                                                             |
|-------------------|-------------------------------------------------------------------|
| Lot Description   | Brush, Few Trees, Garden, Lawn, No Neighbours Behind, See Remarks |
| Roof              | Asphalt Shingle                                                   |
| Construction      | Wood Siding                                                       |
| Foundation        | Poured Concrete                                                   |