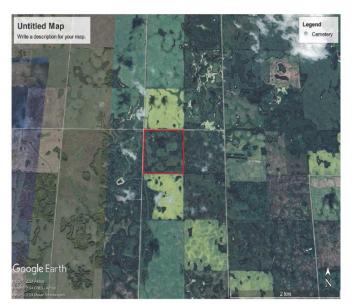

## \$410,000

5 Bedroom, 2.00 Bathroom, Agri-Business on 0.00 Acres

NONE, Rural Clear Hills County, Alberta

LIVE IN PERFECT HARMONY WITH NATURE.- Beautiful country living, located west of Hines Creek. 161 acre quarter section. Over 2100 sq. ft. 5 bedroom house, surrounded by trees and wildlife with approximately 63 acres cleared and seeded into alfalfa and timothy pasture mix. Produces approximately 80 to 100 bales per year. With the small fields winding in and about the trees it is a perfect hunting property. The land can be rented out, the house rented out and excellent hunting property is left for the hunter. Great for the farm life also as it has 2 dugouts offering plenty of water, mature Saskatoon bushes, raspberries bushes and apple trees. A large greenhouse is attached to the house offering easy access from the house. A newer water system was installed in the fall. Easily able to switch from dugout to potable water. Newer water pump and pressure tank approximataely 2 years old. Call now for your own private viewing.

## **Community Information**

Address 831073 Rge Rd 61

Subdivision NONE

City Rural Clear Hills County

County Clear Hills County

Province Alberta
Postal Code T0H 2A0