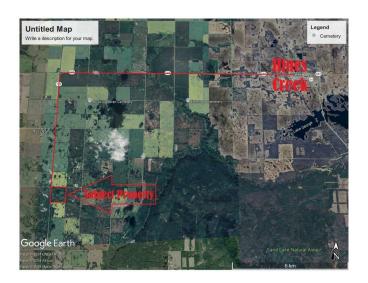

## \$410,000

5 Bedroom, 2.00 Bathroom, Agri-Business on 0.00 Acres

NONE, Rural Clear Hills County, Alberta

LIVE IN PERFECT HARMONY WITH NATURE.- Beautiful country living, located west of Hines Creek. 161 acre quarter section. Over 2100 sq. ft. 5 bedroom house, surrounded by trees and wildlife with approximately 63 acres cleared and seeded into alfalfa and timothy pasture mix. Produces approximately 80 to 100 bales per year. With the small fields winding in and about the trees it is a perfect hunting property. The land can be rented out, the house rented out and excellent hunting property is left for the hunter. Great for the farm life also as it has 2 dugouts offering plenty of water, mature Saskatoon bushes, raspberries bushes and apple trees. A large greenhouse is attached to the house offering easy access from the house. A newer water system was installed in the fall. Easily able to switch from dugout to potable water. Newer water pump and pressure tank approximataely 2 years old. Call now for your own private viewing.

## **Community Information**

Address 831073 Rge Rd 61

Subdivision NONE

City Rural Clear Hills County

County Clear Hills County

Province Alberta
Postal Code T0H 2A0