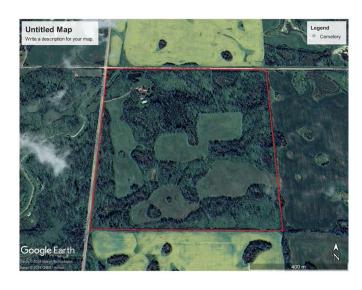

## \$410,000

5 Bedroom, 2.00 Bathroom, Agri-Business on 0.00 Acres

NONE, Rural Clear Hills County, Alberta

LIVE IN PERFECT HARMONY WITH NATURE.- Beautiful country living, located west of Hines Creek. 161 acre quarter section. Over 2100 sq. ft. 5 bedroom house, surrounded by trees and wildlife with approximately 63 acres cleared and seeded into alfalfa and timothy pasture mix. Produces approximately 80 to 100 bales per year. With the small fields winding in and about the trees it is a perfect hunting property. The land can be rented out, the house rented out and excellent hunting property is left for the hunter. Great for the farm life also as it has 2 dugouts offering plenty of water, mature Saskatoon bushes, raspberries bushes and apple trees. A large greenhouse is attached to the house offering easy access from the house. A newer water system was installed in the fall. Easily able to switch from dugout to potable water. Newer water pump and pressure tank approximataely 2 years old. Call now for your own private viewing.

## **Community Information**

Address 831073 Rge Rd 61

Subdivision NONE

City Rural Clear Hills County

County Clear Hills County

Province Alberta
Postal Code T0H 2A0