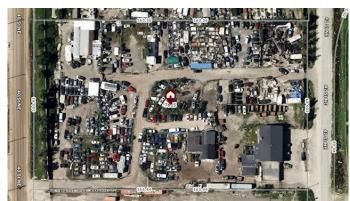

# \$3,199,000 - 7615 42 Street Ne, Calgary

MLS® #A2182813

\$3,199,000

0 Bedroom, 0.00 Bathroom, Commercial on 4.07 Acres

Saddleridge Industrial, Calgary, Alberta

4.07 ACRES FOR SALE WITH 5700 SQFT ABOVE GRADE RENOVATED BI LEVEL **HOME & ATTACHED GARAGE \*\*\*** INVESTORS ALERT!!! EXCELLENT INVESTMENT OPPORTUNITY \*\*\* This is approximately a 4.07 acre parcel with 2 legal entrances on 40ST N.E & 42ND ST N.E -RECENTLY RENOVATED HOME WITH 5 BEDROOMS & 5 BATHROOMS . THIS BI LEVEL IS 5700 SQFT WHICH IS ALL ABOVE GRADE WITH A 2 BEDROOM BASEMENT. located in the heart of NE Calgary's Saddleridge Industrial area on 40 St NE. It is an ideal location for Outside storage, Truckers, Developers and Investors. Quick access to Metis Trail, Barlow Trail NE, and 36 Street NE. Current Zoning is light industrial outside storage (I-O). Fully fenced & gravelled turn-key site WITH A CLEAN ENVIRONMENTAL REPORT. THE YARD IS **CURRENTLY GENERATING BETWEEN** \$20,000 - \$22,000 PER MONTH with revenue expected to increase in 2025, this is without the home and owner occupied space and shop. MULTIPLE SHOPS WITH MULTIPLE TENANTS IN SEPARATE SECTIONED OFF AREAS. Great Location behind the Saddleridge bottle depot, close to Calgary International Airport, Bus stop, LRT, and all other amenities. Please call for more info.

## **Additional Information**

Date Listed December 12th, 2024

Days on Market 139
Zoning I-O