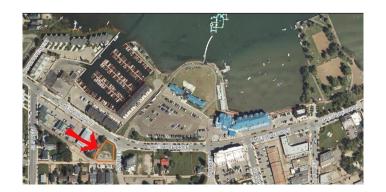

# \$630,000 - 5203 Lakeshore Drive, Sylvan Lake

MLS® #A2183121

### \$630,000

0 Bedroom, 0.00 Bathroom, Land on 0.22 Acres

Downtown, Sylvan Lake, Alberta

Downtown development land. Could be commercial or multi-family or both. Across the street from the lake.

MLS® # A2183121 Price \$630,000

## **Community Information**

Address 5203 Lakeshore Drive

Subdivision Downtown
City Sylvan Lake

County Red Deer County

Province Alberta
Postal Code T4S 1E8