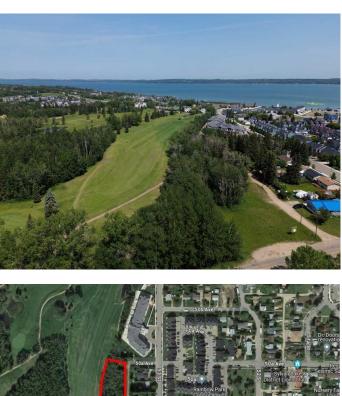

#### \$1,099,000

0 Bedroom, 0.00 Bathroom, Land on 2.29 Acres

Downtown, Sylvan Lake, Alberta

Multi-family or townhouse development site with 600' of frontage on the picturesque Sylvan Lake Golf and Country Club. Plans may be available for a large commercial and residential condo. Alternatively, it would be ideal for a multi-family investment property in a market where the vacancy rate is currently almost zero. Property is just short walk to downtown and the beach.

# Exterior

Lot Description Near Golf Course, On Golf Course, No Neighbours Behind