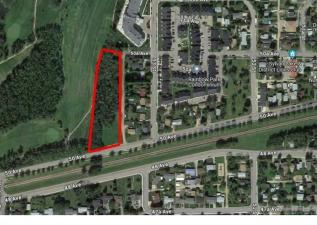

#### \$1,099,000

0 Bedroom, 0.00 Bathroom, Land on 2.29 Acres

Downtown, Sylvan Lake, Alberta

Multi-family or townhouse development site with 600' of frontage on the picturesque Sylvan Lake Golf and Country Club. Plans may be available for a large commercial and residential condo. Alternatively, it would be ideal for a multi-family investment property in a market where the vacancy rate is currently almost zero. Property is just short walk to downtown and the beach.

### **Community Information**

| Address     | 5310 50 Avenue  |
|-------------|-----------------|
| Subdivision | Downtown        |
| City        | Sylvan Lake     |
| County      | Red Deer County |
| Province    | Alberta         |
| Postal Code | T4S1E7          |