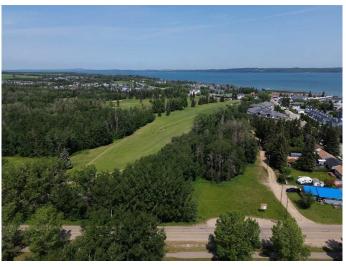

#### \$1,099,000

0 Bedroom, 0.00 Bathroom, Land on 2.29 Acres

Downtown, Sylvan Lake, Alberta

Multi-family or townhouse development site with 600' of frontage on the picturesque Sylvan Lake Golf and Country Club. Plans may be available for a large commercial and residential condo. Alternatively, it would be ideal for a multi-family investment property in a market where the vacancy rate is currently almost zero. Property is just short walk to downtown and the beach.

# Exterior

Lot Description Near Golf Course, On Golf Course, No Neighbours Behind