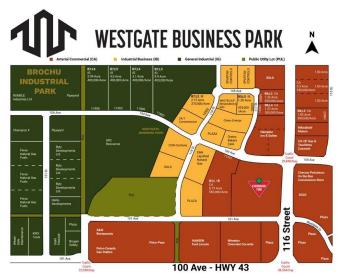

## \$1,596,000

0 Bedroom, 0.00 Bathroom, Land on 3.99 Acres

Westgate., Grande Prairie, Alberta

Final Phase of Westgate Business Park. Providing you access to the thriving economies in the oil & gas, agriculture, and forestry industries. This High visibility 3.99 -acre Industrial lot offers direct access to all major transportation routes. Close to Grande Prairie Regional Airport and the new Grande Prairie Regional Hospital. Grande Prairie is the service hub for northern Alberta and British Columbia, with a demographic service area of more than 275,000 people. Limited premier lots still available and this is the ideal place to built your business. Wexford offers build-to-suit options to bring your design plans to life. Call a commercial REALTOR® today for more information.

## **Community Information**

| Address     | 11906 104 Avenue |
|-------------|------------------|
| Subdivision | Westgate.        |
| City        | Grande Prairie   |

| County<br>Province<br>Postal Code | Grande Prairie<br>Alberta<br>T8V 8B5             |  |
|-----------------------------------|--------------------------------------------------|--|
| <b>Amenities</b><br>Utilities     | Electricity at Lot Line, Natural Gas at Lot Line |  |
| Exterior                          |                                                  |  |
| Lot Description                   | City Lot                                         |  |
| Additional Information            |                                                  |  |
| Date Listed<br>Days on Market     | January 7th, 2025<br>226                         |  |
| Zoning                            | IG - General Industrial                          |  |
| Listing Details                   |                                                  |  |