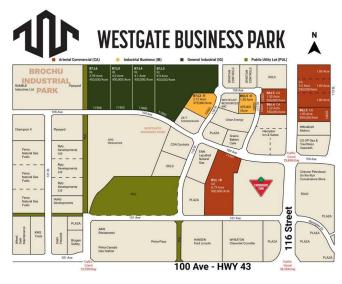

## \$1,596,000

0 Bedroom, 0.00 Bathroom, Land on 3.99 Acres

Westgate., Grande Prairie, Alberta

Final Phase of Westgate Business Park. Providing you access to the thriving economies in the oil & gas, agriculture, and forestry industries. This High visibility 3.99 -acre Industrial lot offers direct access to all major transportation routes. Close to Grande Prairie Regional Airport and the new Grande Prairie Regional Hospital. Grande Prairie is the service hub for northern Alberta and British Columbia, with a demographic service area of more than 275,000 people. Limited premier lots still available and this is the ideal place to built your business. Wexford offers build-to-suit options to bring your design plans to life. Call a commercial REALTOR® today for more information.

## **Community Information**

| Address     | 11906 104 Avenue |
|-------------|------------------|
| Subdivision | Westgate.        |
| City        | Grande Prairie   |

| County<br>Province<br>Postal Code | Grande Prairie<br>Alberta<br>T8V 8B5             |  |
|-----------------------------------|--------------------------------------------------|--|
| <b>Amenities</b><br>Utilities     | Electricity at Lot Line, Natural Gas at Lot Line |  |
| Exterior                          |                                                  |  |
| Lot Description                   | City Lot                                         |  |
| Additional Information            |                                                  |  |
| Date Listed<br>Days on Market     | January 7th, 2025<br>226                         |  |
| Zoning                            | IG - General Industrial                          |  |
| Listing Details                   |                                                  |  |