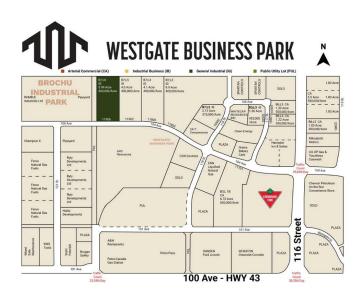

## \$1,596,000

0 Bedroom, 0.00 Bathroom, Land on 3.99 Acres

Westgate., Grande Prairie, Alberta

Final Phase of Westgate Business Park. Providing you access to the thriving economies in the oil & gas, agriculture, and forestry industries. This High visibility 3.99 -acre Industrial lot offers direct access to all major transportation routes. Close to Grande Prairie Regional Airport and the new Grande Prairie Regional Hospital. Grande Prairie is the service hub for northern Alberta and British Columbia, with a demographic service area of more than 275,000 people. Limited premier lots still available and this is the ideal place to built your business. Wexford offers build-to-suit options to bring your design plans to life. Call a commercial REALTOR® today for more information.

## **Community Information**

| Address     | 11906 104 Avenue |
|-------------|------------------|
| Subdivision | Westgate.        |
| City        | Grande Prairie   |

| County<br>Province<br>Postal Code | Grande Prairie<br>Alberta<br>T8V 8B5             |  |
|-----------------------------------|--------------------------------------------------|--|
| <b>Amenities</b><br>Utilities     | Electricity at Lot Line, Natural Gas at Lot Line |  |
| Exterior                          |                                                  |  |
| Lot Description                   | City Lot                                         |  |
| Additional Information            |                                                  |  |
| Date Listed<br>Days on Market     | January 7th, 2025<br>226                         |  |
| Zoning                            | IG - General Industrial                          |  |
| Listing Details                   |                                                  |  |