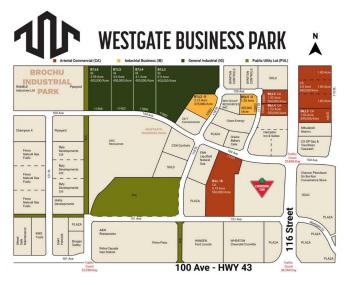

## \$3,960,000

0 Bedroom, 0.00 Bathroom, Land on 9.90 Acres

Westgate., Grande Prairie, Alberta

Final Phase of Westgate Business Park. Providing you access to the thriving economies in the oil & gas, agriculture, and forestry industries. This High visibility 9.99 -acre Industrial lot offers direct access to all major transportation routes. Close to Grande Prairie Regional Airport and the new Grande Prairie Regional Hospital. Grande Prairie is the service hub for northern Alberta and British Columbia, with a demographic service area of more than 275,000 people. Limited premier lots still available and this is the ideal place to build your business. Wexford offers build-to-suit options to bring your design plans to life. Call a commercial REALTOR® today for more information.

## **Community Information**

| Address     | 11802 104 Avenue |
|-------------|------------------|
| Subdivision | Westgate.        |
| City        | Grande Prairie   |

| County<br>Province<br>Postal Code       | Grande Prairie<br>Alberta<br>T8V 8B5             |  |
|-----------------------------------------|--------------------------------------------------|--|
| <b>Amenities</b><br>Utilities           | Electricity at Lot Line, Natural Gas at Lot Line |  |
| Exterior                                |                                                  |  |
| Lot Description                         | City Lot                                         |  |
| Additional Information                  |                                                  |  |
| Date Listed<br>Days on Market<br>Zoning | January 7th, 2025<br>228<br>IG                   |  |
| Listing Details                         |                                                  |  |