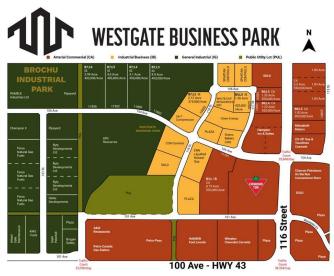

## \$3,960,000

0 Bedroom, 0.00 Bathroom, Land on 9.90 Acres

Westgate., Grande Prairie, Alberta

Final Phase of Westgate Business Park. Providing you access to the thriving economies in the oil & gas, agriculture, and forestry industries. This High visibility 9.99 -acre Industrial lot offers direct access to all major transportation routes. Close to Grande Prairie Regional Airport and the new Grande Prairie Regional Hospital. Grande Prairie is the service hub for northern Alberta and British Columbia, with a demographic service area of more than 275,000 people. Limited premier lots still available and this is the ideal place to build your business. Wexford offers build-to-suit options to bring your design plans to life. Call a commercial REALTOR® today for more information.

## **Community Information**

| Address     | 11802 104 Avenue |
|-------------|------------------|
| Subdivision | Westgate.        |
| City        | Grande Prairie   |

| County<br>Province<br>Postal Code       | Grande Prairie<br>Alberta<br>T8V 8B5             |  |
|-----------------------------------------|--------------------------------------------------|--|
| <b>Amenities</b><br>Utilities           | Electricity at Lot Line, Natural Gas at Lot Line |  |
| Exterior                                |                                                  |  |
| Lot Description                         | City Lot                                         |  |
| Additional Information                  |                                                  |  |
| Date Listed<br>Days on Market<br>Zoning | January 7th, 2025<br>228<br>IG                   |  |
| Listing Details                         |                                                  |  |