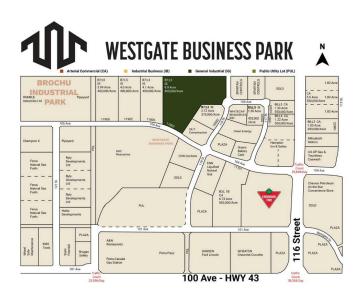

## \$3,960,000

0 Bedroom, 0.00 Bathroom, Land on 9.90 Acres

Westgate., Grande Prairie, Alberta

Final Phase of Westgate Business Park. Providing you access to the thriving economies in the oil & gas, agriculture, and forestry industries. This High visibility 9.99 -acre Industrial lot offers direct access to all major transportation routes. Close to Grande Prairie Regional Airport and the new Grande Prairie Regional Hospital. Grande Prairie is the service hub for northern Alberta and British Columbia, with a demographic service area of more than 275,000 people. Limited premier lots still available and this is the ideal place to build your business. Wexford offers build-to-suit options to bring your design plans to life. Call a commercial REALTOR® today for more information.

## **Community Information**

| Address     | 11802 104 Avenue |
|-------------|------------------|
| Subdivision | Westgate.        |
| City        | Grande Prairie   |

| County<br>Province<br>Postal Code       | Grande Prairie<br>Alberta<br>T8V 8B5             |  |
|-----------------------------------------|--------------------------------------------------|--|
| <b>Amenities</b><br>Utilities           | Electricity at Lot Line, Natural Gas at Lot Line |  |
| Exterior                                |                                                  |  |
| Lot Description                         | City Lot                                         |  |
| Additional Information                  |                                                  |  |
| Date Listed<br>Days on Market<br>Zoning | January 7th, 2025<br>228<br>IG                   |  |
| Listing Details                         |                                                  |  |