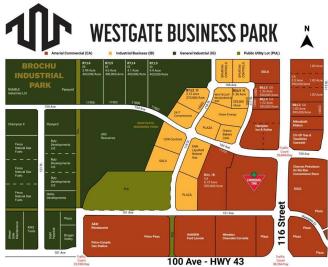

#### \$3,701,500

0 Bedroom, 0.00 Bathroom, Land on 6.73 Acres

Westgate., Grande Prairie, Alberta

Final Phase of Westgate Business Park,
Grande Prairie's premier power center for
retail and commercial business. Full Municipal
services available on this 6.72 Acre
commercial lot which sits directly next to the
new Canadian tire. Direct access to all major
transportation routes. Close to Grande Prairie
Regional Airport and the new Grande Prairie
Regional Hospital with signalized intersections.
Highest standards of development with wide
roads and sidewalks. Wexford Developments
offers build-to-suit options to bring any design
to life for your business. Call your Commercial
REALTOR ® today for additional information.

### **Community Information**

Address 11701 104 Avenue

Subdivision Westgate.

City Grande Prairie
County Grande Prairie

Province Alberta

Postal Code T8V 8B5

**Amenities** 

Utilities Electricity at Lot Line, Natural Gas at Lot Line

#### **Additional Information**

Date Listed January 7th, 2025

Days on Market 229 Zoning CA

J