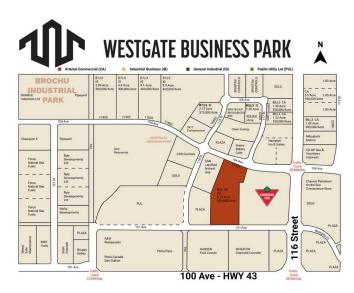

#### \$3,701,500

0 Bedroom, 0.00 Bathroom, Land on 6.73 Acres

Westgate., Grande Prairie, Alberta

Final Phase of Westgate Business Park,
Grande Prairie's premier power center for
retail and commercial business. Full Municipal
services available on this 6.72 Acre
commercial lot which sits directly next to the
new Canadian tire. Direct access to all major
transportation routes. Close to Grande Prairie
Regional Airport and the new Grande Prairie
Regional Hospital with signalized intersections.
Highest standards of development with wide
roads and sidewalks. Wexford Developments
offers build-to-suit options to bring any design
to life for your business. Call your Commercial
REALTOR ® today for additional information.

### **Community Information**

Address 11701 104 Avenue

Subdivision Westgate.

City Grande Prairie
County Grande Prairie

Province Alberta

Postal Code T8V 8B5

**Amenities** 

Utilities Electricity at Lot Line, Natural Gas at Lot Line

#### **Additional Information**

Date Listed January 7th, 2025

Days on Market 229 Zoning CA

J