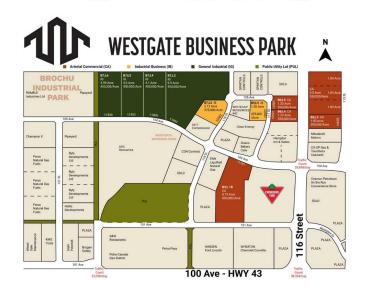

#### \$3,701,500

0 Bedroom, 0.00 Bathroom, Land on 6.73 Acres

Westgate., Grande Prairie, Alberta

Final Phase of Westgate Business Park,
Grande Prairie's premier power center for
retail and commercial business. Full Municipal
services available on this 6.72 Acre
commercial lot which sits directly next to the
new Canadian tire. Direct access to all major
transportation routes. Close to Grande Prairie
Regional Airport and the new Grande Prairie
Regional Hospital with signalized intersections.
Highest standards of development with wide
roads and sidewalks. Wexford Developments
offers build-to-suit options to bring any design
to life for your business. Call your Commercial
REALTOR ® today for additional information.

### **Community Information**

Address 11701 104 Avenue

Subdivision Westgate.

City Grande Prairie
County Grande Prairie

Province Alberta

Postal Code T8V 8B5

**Amenities** 

Utilities Electricity at Lot Line, Natural Gas at Lot Line

#### **Additional Information**

Date Listed January 7th, 2025

Days on Market 229 Zoning CA

J