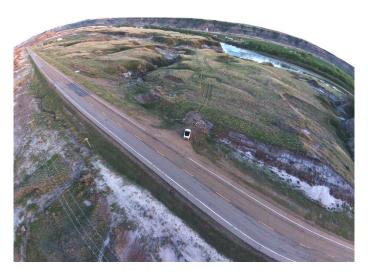

#### \$720,000

0 Bedroom, 0.00 Bathroom, Land on 40.69 Acres

NONE, Rural Starland County, Alberta

River View Commercial Lands! Large 40.69
Acres of commercial land just past the Royal
Tyrrell Museum. LINC#:Â 0035243659Â |
Legal Pln: 9011615 Blk: 3 | Zoning: RCI (Rural
Commercial and Industrial District) Permitted
uses include Agricultural Industrial •
Convenience Stores • Drive-in Businesses
• Gasoline Service Stations • Industrial,
Manufacturing, Storage, Processing &
Warehousing • Light Industrial uses such as
small workshops and the storage of goods,
vehicles etc. • Restaurants • Wholesale
and Retail Uses, and more! And we can
discuss any other uses with the county.

#### **Essential Information**

MLS® # A2184845 Price \$720,000

Bathrooms 0.00
Acres 40.69
Type Land

Sub-Type Commercial Land

Status Active