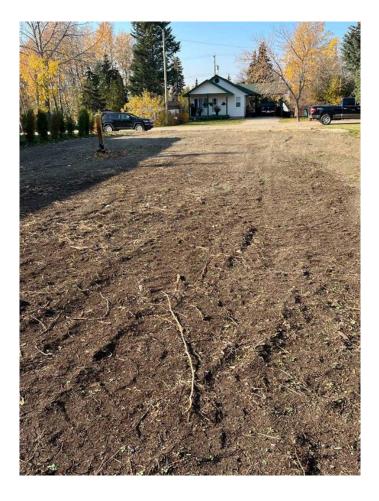

#### \$65,000

0 Bedroom, 0.00 Bathroom, Land on 0.16 Acres

NONE, Beaverlodge, Alberta

Great building lot on a quiet dead-end street, fully serviced and landscaped, has a good healthy apple tree. Lot dimensions are 50 x 140 and is zoned R2 which allows new construction, mobiles and modulars under 5 years old. This property is within walking distance of schools and all amenities.