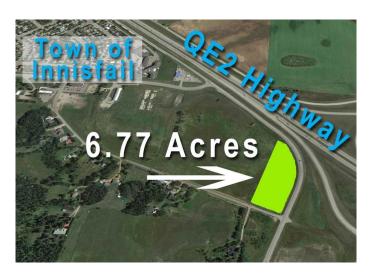

## \$950,000

0 Bedroom, 0.00 Bathroom, Land on 6.77 Acres

South Innisfail, Innisfail, Alberta

6.77 acres with amazing highway visibility. property faces the QE2 and HWY 54 overpass on the south end of the beautiful town of Innisfail. Zoned for future development but identified for highway commercial. Vendor would be willing to sell smaller parcels based on Town of Innisfail development approval. Vendor financing is also an option.

MLS® # A2185729 Price \$950,000

Bathrooms 0.00 Acres 6.77 Type Land

Sub-Type Commercial Land

Status Active